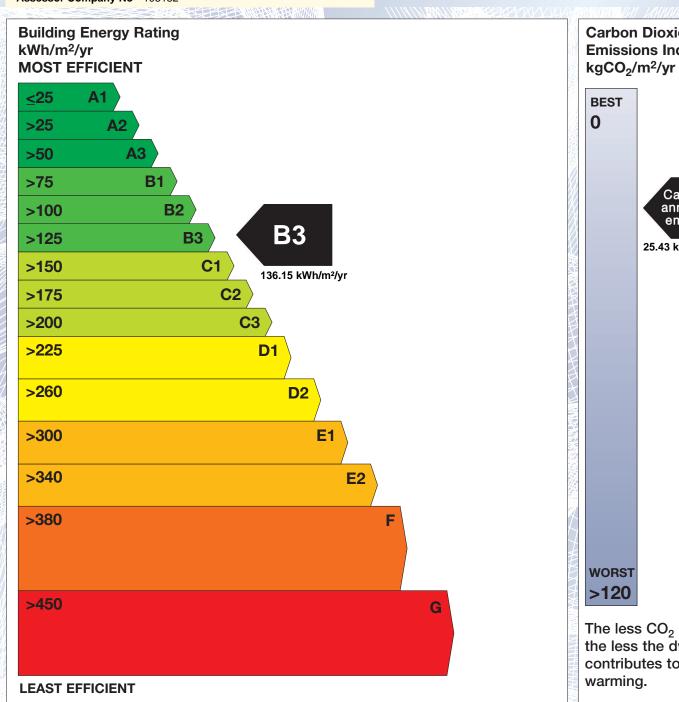

## BER for the building detailed below is:

**B3** 

| Address             | 64 RIVERSDALE APTS<br>SANDYFORD ROAD<br>DUBLIN 14 |
|---------------------|---------------------------------------------------|
| BER Number          | 112953963                                         |
| Date of Issue       | 27/02/2020                                        |
| Valid Until         | 27/02/2030                                        |
| Assessor Number     | 103182                                            |
| Assessor Company No | 103182                                            |

The Building Energy Rating (BER) is an indication of the energy performance of this dwelling. It covers energy use for space heating, water heating, ventilation and lighting, calculated on the basis of standard occupancy. It is expressed as primary energy use per unit floor area per year (kWh/m²/yr).

'A' rated properties are the most energy efficient and will tend to have the lowest energy bills.

Carbon Dioxide (CO<sub>2</sub>) **Emissions Indicator** Calculated annual CO2 emissions 25.43 kgCO<sub>2</sub>/m<sup>2</sup>/yr The less CO<sub>2</sub> produced, the less the dwelling contributes to global