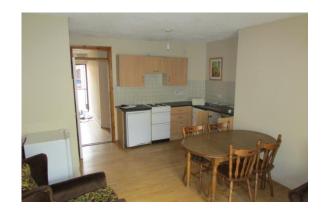

## **Entrance Hall**

Laminate wood flooring.

**Kitchen/Diner** 4.10 x 5.67

Fitted kitchen with tiled splash back. Semi-solid wooden flooring. T.V. Point, electric storage heater, curtains to window.

**Bedroom 1** 3.50 x 3.18