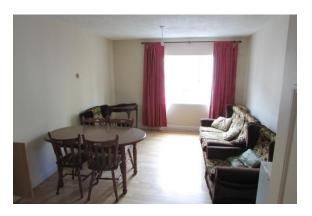

## **Entrance Hall**

Laminate wood flooring.

**Kitchen/Diner** 4.10 x 5.67

Fitted kitchen with tiled splash back. Semi-solid wooden flooring. T.V. Point, electric storage heater, curtains to window.

**Bedroom 1** 3.50 x 3.18