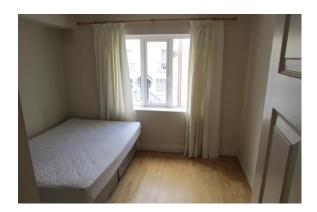

Laminate wood flooring. Fitted wardrobes. Double bedroom.

**Bedroom 2** 3.05 x 2.55

Laminate wood flooring. Fitted wardrobes. Single bedroom.

**Bedroom 3** 3.04 x 2.41

Fitted wardrobes, carpet flooring, single bedroom