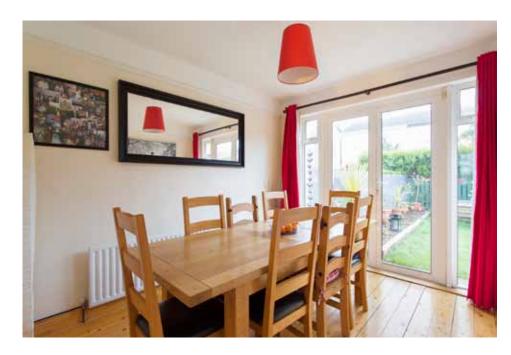

### Ground floor

Reception Hall Original wood flooring, understairs storage.

Living room Original wood flooring, stone fireplace with open fire, tv point.

Dining room / Family room Original wood flooring, double doors to rear garden.