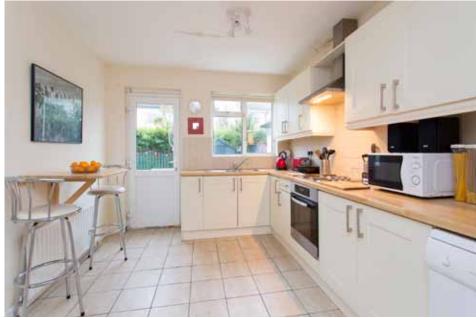

Kitchen Range of eye & base level kitchen units, ceramic tiled flooring,

plumbed for dishwasher.

Upstairs

Landing Original wood flooring, hot press.

Bathroom Tiled walls & floors, WC, wash hand basin and electric Mira