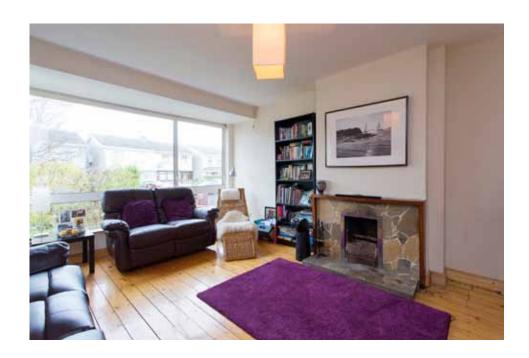

### Ground floor

Reception Hall Original wood flooring, understairs storage.

Living room Original wood flooring, stone fireplace with open fire, tv point.

Dining room / Family room Original wood flooring, double doors to rear garden.