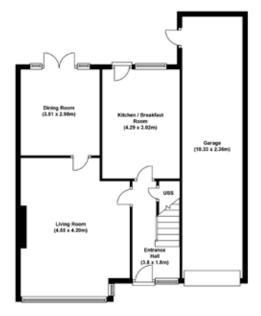

### Accommodation

c. 125 sq.m (1347 sq.ft) (Includes garage) Please refer to floor plans for room dimensions

### Ground floor

Reception Hall Original wood flooring, understairs storage.

Living room Original wood flooring, stone fireplace with open fire, tv point.

Dining room / Family room Original wood flooring, double doors to rear garden.

Kitchen Range of eye & base level kitchen units, ceramic tiled flooring,

plumbed for dishwasher.

Upstairs

Landing Original wood flooring, hot press.

Bathroom Tiled walls & floors, WC, wash hand basin and electric Mira