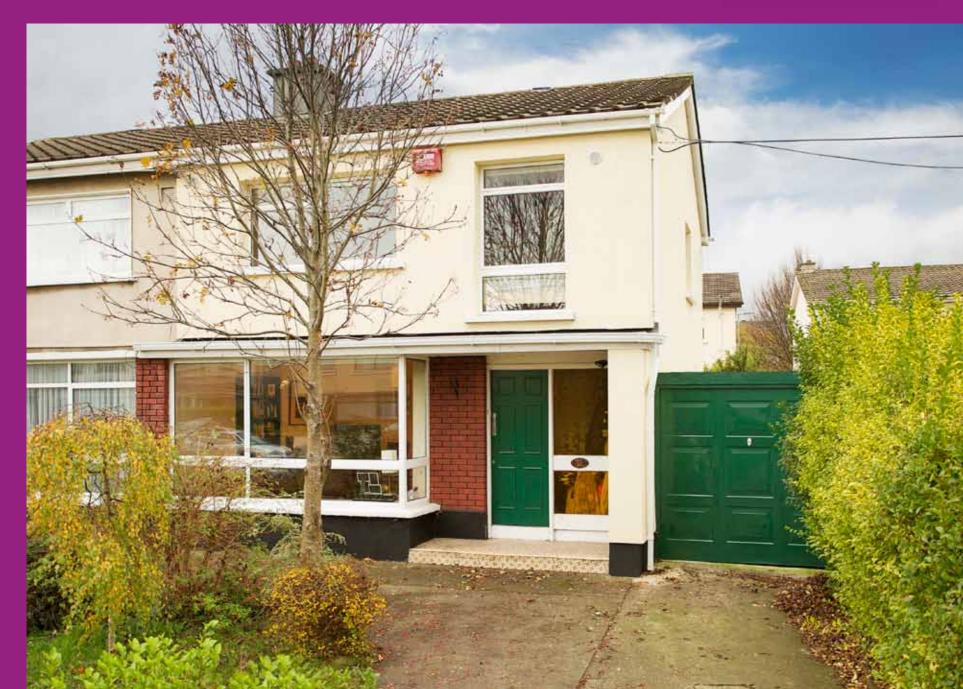

# 31 Broadford Lawn, Ballinteer, Dublin 16

### Description

31 Broadford Lawn is a superb semi-detached residence ideally located close to Dundrum Town Centre, Ballinteer Shopping Centre, shops, schools and all the amenities required for modern living. Positioned on a quiet and mature road and in a prime location, this bright and spacious property comprises hallway, living room, dining room, kitchen, 3 bedrooms, 2 double and 1 single, main bathroom and garage to the side. The rear garden is laid out in lawn and benefits from a south facing aspect. The front driveway has off street parking for two cars not including the garage space.