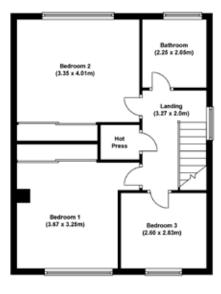

### Accommodation

c. 125 sq.m (1347 sq.ft) (Includes garage) Please refer to floor plans for room dimensions

Kitchen Range of eye & base level kitchen units, ceramic tiled flooring,

plumbed for dishwasher.

Upstairs

Landing Original wood flooring, hot press.

Bathroom Tiled walls & floors, WC, wash hand basin and electric Mira

shower.

Master bedroom Front double, built-in sliding wardrobes, laminate wood

flooring.

Bedroom 2 Rear double, built-in sliding wardrobes, laminate wood flooring.

Bedroom 3 Front single, laminate wood flooring, floor to ceiling window, tv