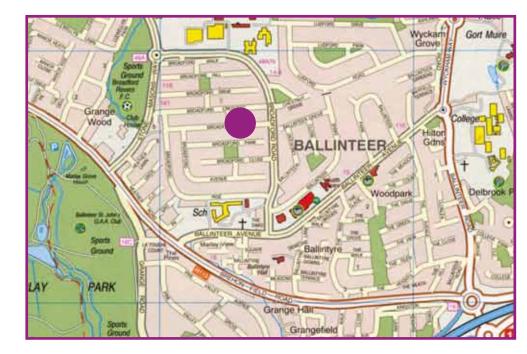

### Location

Broadford Lawn is within walking distance to Ballinteer Shopping Centre and is close to Dundrum Town Centre, the M50 and a host of amenities. There is a large selection of both primary and secondary schools within close proximity. Marley Park is within a few minutes' walk away and both Carrickmines Retail Park and Sandyford Industrial Estate are within 10 minutes' drive. Broadford won the award for "Best Housing Estate" in 2013. The location of this property is second to none.