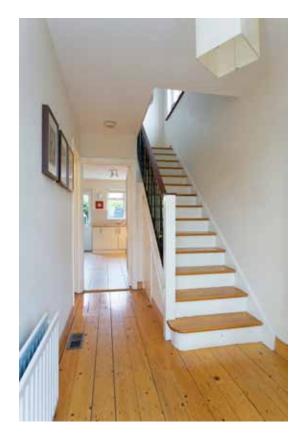

### Ground floor

Reception Hall Original wood flooring, understairs storage.

Living room Original wood flooring, stone fireplace with open fire, tv point.

Dining room / Family room Original wood flooring, double doors to rear garden.