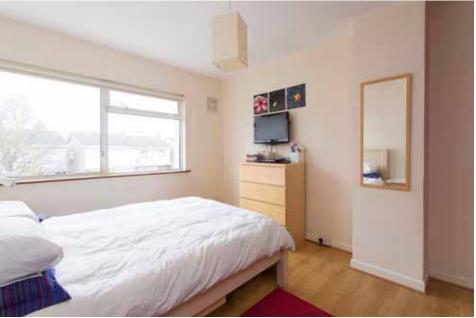

shower.

Master bedroom Front double, built-in sliding wardrobes, laminate wood

flooring.

Bedroom 2 Rear double, built-in sliding wardrobes, laminate wood flooring.

Bedroom 3 Front single, laminate wood flooring, floor to ceiling window, tv