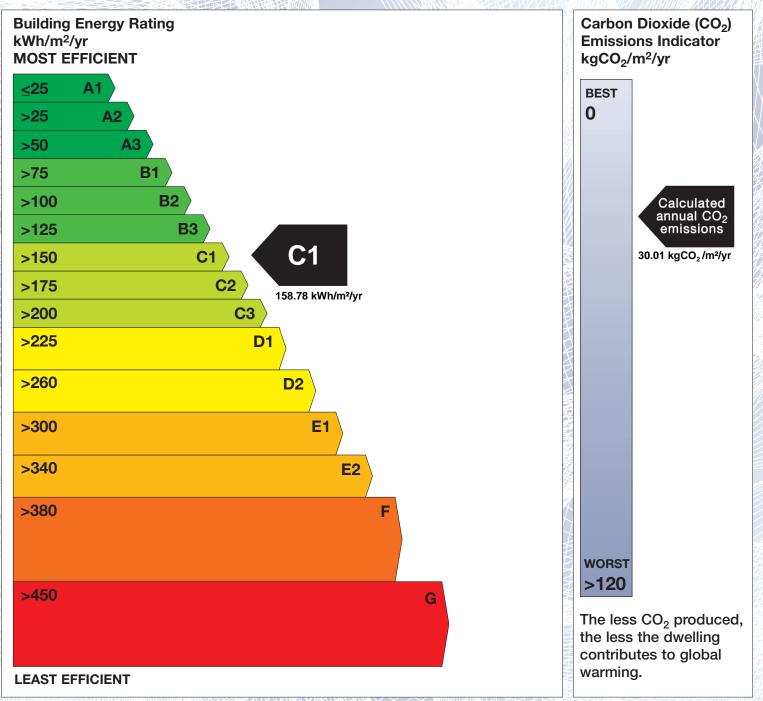

## **Building Energy Rating (BER)**

| BER for the building detailed below is: |                                                      | C1      |
|-----------------------------------------|------------------------------------------------------|---------|
| Address                                 | SALLYMOUNT<br>COLIEMORE ROAD<br>DALKEY<br>CO. DUBLIN |         |
| BER Number                              | 104502877                                            |         |
| Date of Issue                           | 30/08/2012                                           |         |
| Valid Until                             | 30/08/2022                                           |         |
| Assessor Number                         | 102268                                               |         |
| Assessor Company No                     | 102268                                               | 851 NJW |

The Building Energy Rating (BER) is an indication of the energy performance of this dwelling. It covers energy use for space heating, water heating, ventilation and lighting, calculated on the basis of standard occupancy. It is expressed as primary energy use per unit floor area per year (kWh/m<sup>2</sup>/yr).

'A' rated properties are the most energy efficient and will tend to have the lowest energy bills.

**IMPORTANT:** This BER is calculated on the basis of data provided to and by the BER Assessor, and using the version of the assessment software quoted below. A future BER assigned to this dwelling may be different, as a result of changes to the dwelling or to the assessment software.