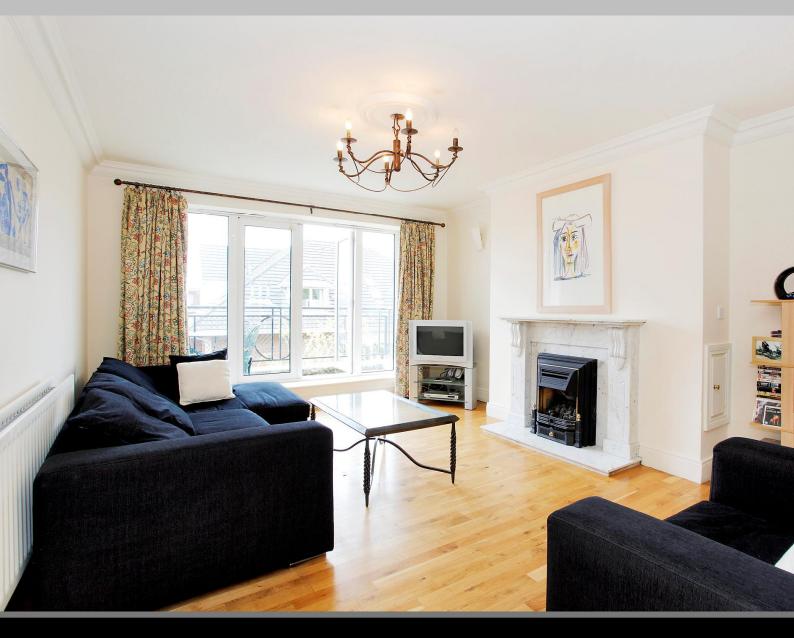

#### Livingroom: 5.4m x 3.9m

Bright and spacious room featuring a generous west facing balcony, marble surround fireplace with a gas fire, solid timber flooring and coving & centre piece