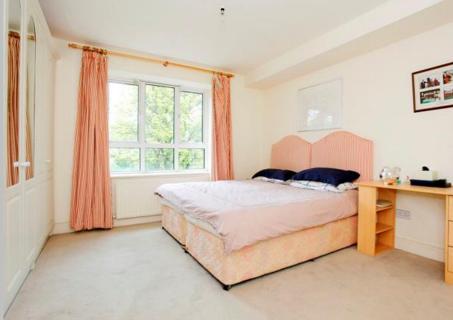

#### Bedroom 1: 4.25m x 3.33m

Double bedroom with built in wardrobes and a shower en-suite (2.41m x 1.56m)

#### Bedroom 2: 3.02m x 2.6m

Double bedroom with a fitted wardrobe

#### Bedroom 3: 4.13m x 3.96m

Large double bedroom with a fitted wardrobe