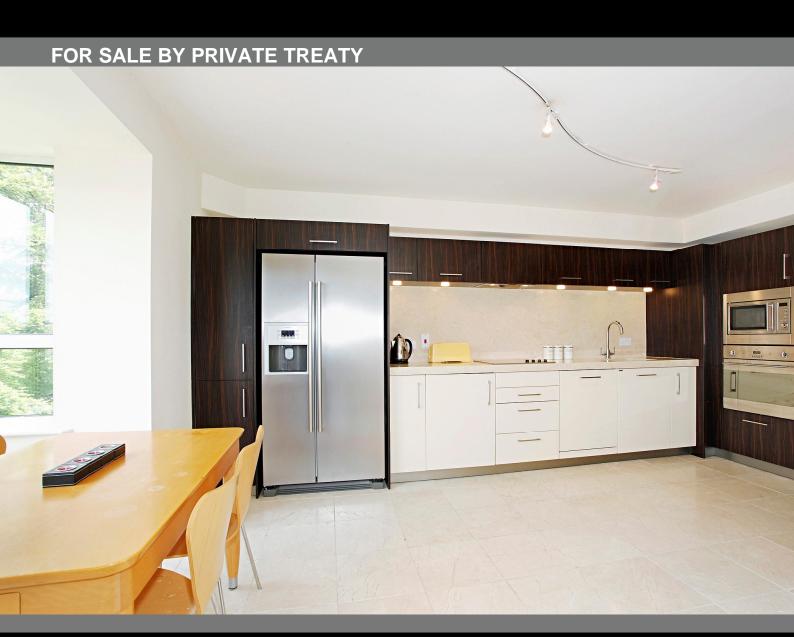

### Kitchen: 4.72m x 3.98m

Fabulous Allmilmo kitchen with integrated appliances, marble work tops and an American style fridge. Also includes a travertine marble tiled floor and a bay window.