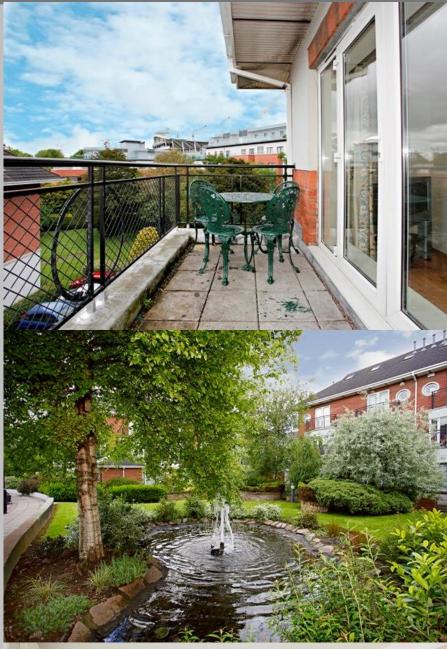

### **Features**

- Fantastic location in Dublin 4
- Award winning O'Malley Homes development
- West facing
- Private access to the Dart station
- Secure parking
- Bright and spacious interior
- Generous balcony
- Top of the range Allmilmo kitchen with integrated appliances
- Upmarket development
- Ample storage
- Built in wardrobes
- Well maintained
- Superbly located
- Gas fired central heating
- 3<sup>rd</sup> floor
- Intercom

#### Livingroom: 5.4m x 3.9m

Bright and spacious room featuring a generous west facing balcony, marble surround fireplace with a gas fire, solid timber flooring and coving & centre piece