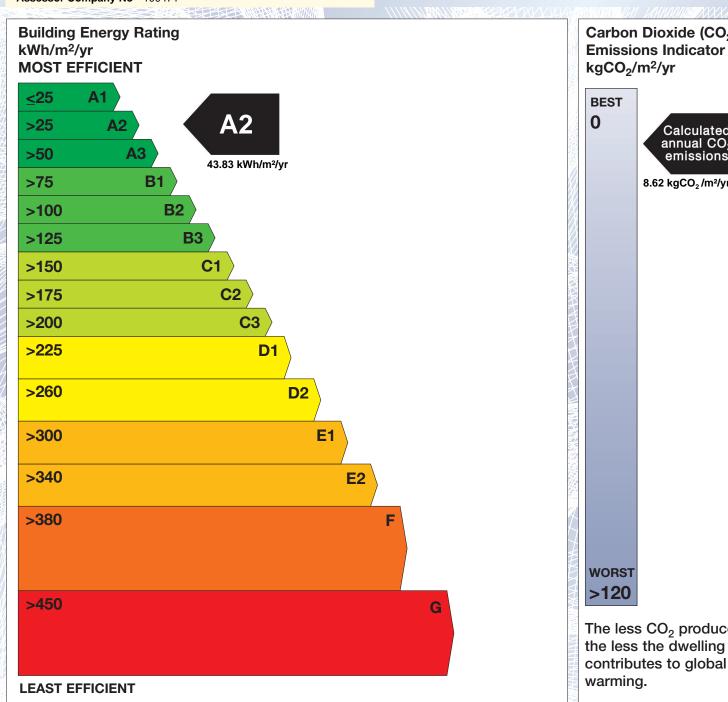

The Building Energy Rating (BER) is an indication of the energy performance of this dwelling. It covers energy use for space heating, water heating, ventilation and lighting, calculated on the basis of standard occupancy. It is expressed as primary energy use per unit floor area per year (kWh/m²/yr).

'A' rated properties are the most energy efficient and will tend to have the lowest energy bills.

Carbon Dioxide (CO<sub>2</sub>) **Emissions Indicator** Calculated annual CO<sub>2</sub> emissions 8.62 kgCO<sub>2</sub>/m<sup>2</sup>/yr The less CO<sub>2</sub> produced,