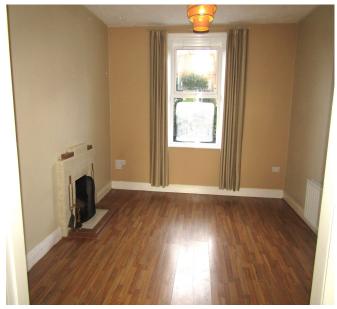

- Entrance Porch
- Entrance Hallway
- Living Room
- Dining Room
- Kitchen
- Upstairs
- Upstairs Return
- Bathroom
- First Floor
- Bedroom 1
- Bedroom 2
- Bedroom 3
- Outside

Porch Light. Tiled floor.

Timber glass panelled and frosted entrance door. Under stairs storage area.

garden approx 20m in length

Tiled open fireplace. Timber flooring. TV point. Double door to...

Original ornate marble fireplace with tiled hearth. Timber flooring.

Array of eye and floor level units. Single drainer stainless steel sink unit with mixer tap. Cordial electric oven and four plate hob. Extractor fan. Plumbed for washing machine. Plumbed for dishwasher. Door to rear garden.