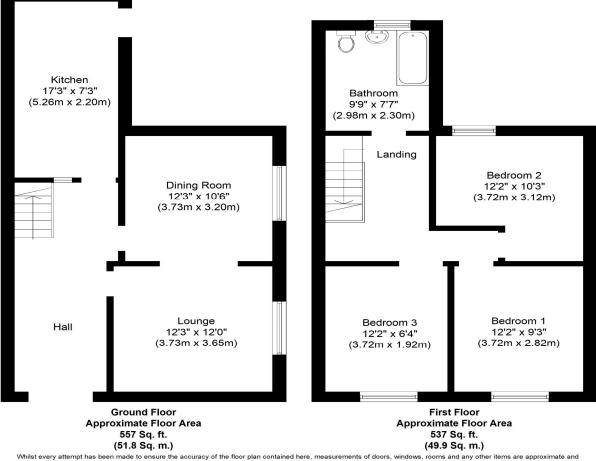

Whilst every attempt has been made to ensure the accuracy of the floor plan contained here, measurements of doors, windows, rooms and any other items are approximate and no responsibility is taken for any error, omission, or mis-statement. This plan is for illustrative purposes only and should be used as such by any prospective purchaser or tenant. The services, systems and appliances about been tested and no guarantee as to their operability or efficiency can be given. **Copyright V360 Ltd 2021 | www.houseviz.com** 