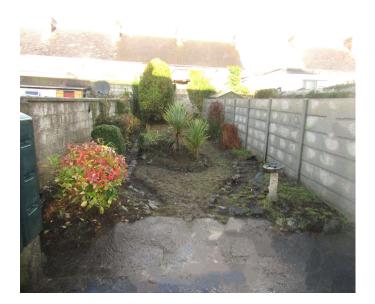

Bath. W.C. Wash hand basin. Hot press with dual immersion.

Cast iron fire place.

Enclosed walled, private, mature rear garden mainly laid to lawn with border areas stocked with a variety of plants, shrubs and trees. Fully walled front garden laid with patio tiles and border shrubbery.