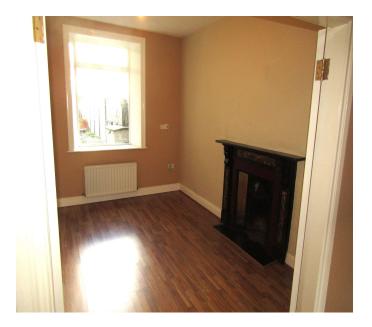

Bath. W.C. Wash hand basin. Hot press with dual immersion.

Cast iron fire place.

Enclosed walled, private, mature rear garden mainly laid to lawn with border areas stocked with a variety of plants, shrubs and trees. Fully walled front garden laid with patio tiles and border shrubbery.