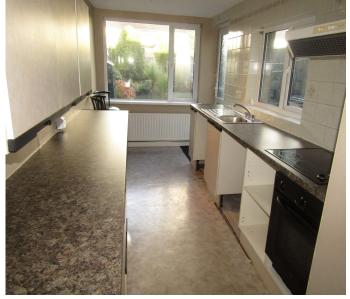

garden approx 20m in length

Tiled open fireplace. Timber flooring. TV point. Double door to...

Original ornate marble fireplace with tiled hearth. Timber flooring.

Array of eye and floor level units. Single drainer stainless steel sink unit with mixer tap. Cordial electric oven and four plate hob. Extractor fan. Plumbed for washing machine. Plumbed for dishwasher. Door to rear garden.