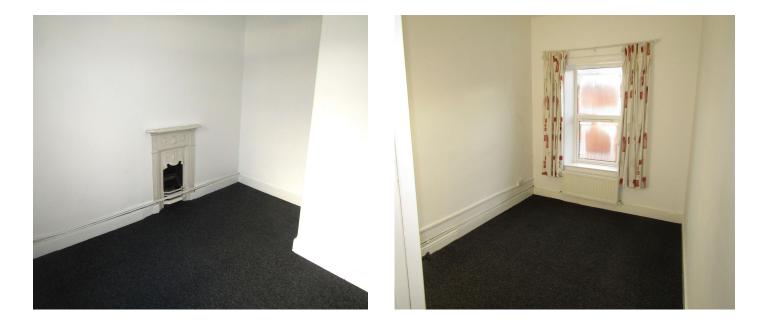

- Entrance Porch
- Entrance Hallway
- Living Room
- Dining Room
- Kitchen
- Upstairs
- Upstairs Return
- Bathroom
- First Floor
- Bedroom 1
- Bedroom 2
- Bedroom 3
- Outside

Porch Light. Tiled floor.

Timber glass panelled and frosted entrance door. Under stairs storage area.