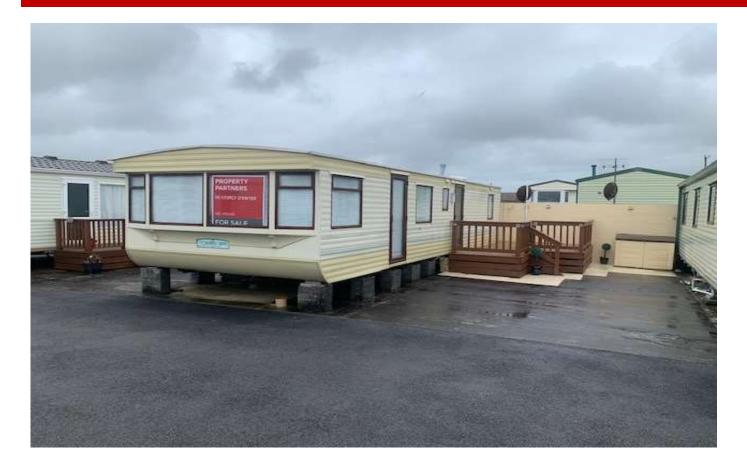

### DESCRIPTION

We are delighted to offer for sale this mobile home and site in this ever popular park off the Carrigaholt Road and within close proximity to Kilkee town and beach.

The freehold site comes with a three bedroomed Atlas Orlando Super 35/3 mobile home. Accommodation comprises of open plan living room / kitchen / dining room, three bedrooms and shower room.

Outside there is a parking bay and a raised deck.

The grounds have large open green areas and well maintained grounds and roads.