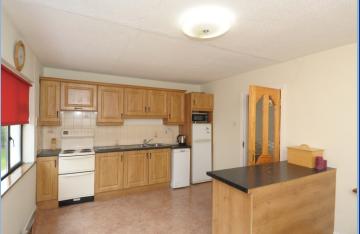

Living room with fireplace.

Dining room/ With fitted units, fitted with washing machine, cooker, Kitchen fridge freezer, micro wave.

Bedroom 1 With built in wardrobes.

Bedroom 2 With built in wardrobes.

Bedroom 3 With built in wardrobe.