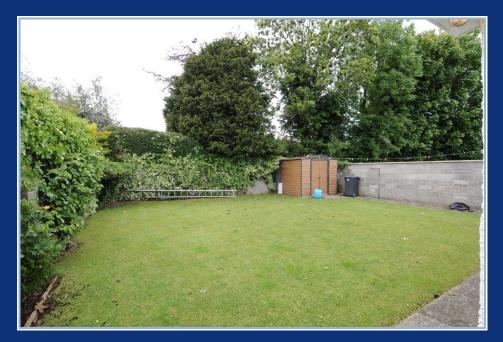

The accommodation comprises entrance to hall, living room, dining room/kitchen, modern fitted bathroom, and three bedrooms. There is a private sunny back garden with garden shed, patio area and side entrance. Oil fired central heating. Modern double glazed PVC windows.

Bathroom With bath, w.h.b. Separate w.c.

Back Garden: Private with garden shed. Side entrance.

## **Some Features**

- Fully furnished
- Double glazed windows
- Oil central heating
- Close to several schools

B.E.R. B.E.R. No. EPI:

kWh/m²/yr

- South facing rear garden
- Ample parking.
- Minutes walk to Luas