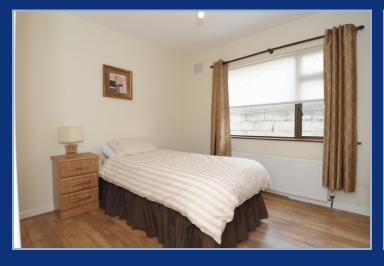

Living room with fireplace.

Dining room/ With fitted units, fitted with washing machine, cooker, Kitchen fridge freezer, micro wave.

Bedroom 1 With built in wardrobes.

Bedroom 2 With built in wardrobes.

Bedroom 3 With built in wardrobe.