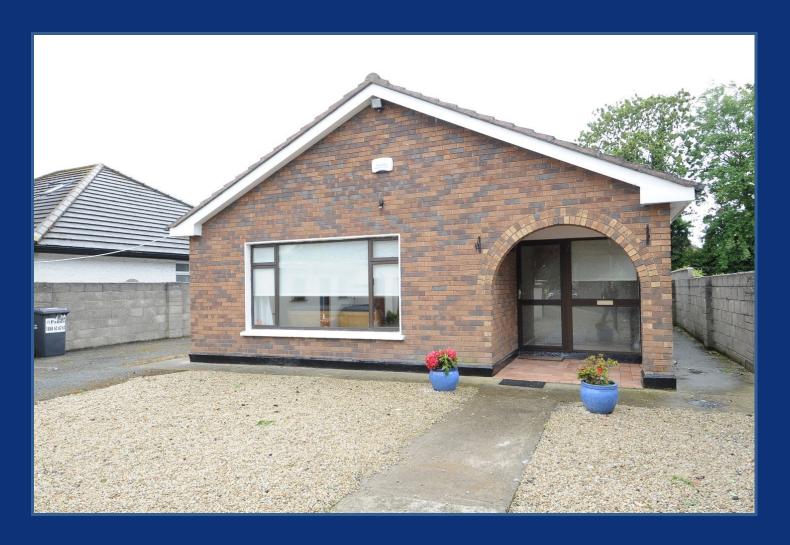

## Upper Churchtown Road Churchtown Dublin 14

Detached modern furnished bungalow with communal entrance and parking To Let. The property has been modernised and upgraded and is presented in walk in condition. It is located just off Upper Churchtown Road and is just 20 minutes walk to the Luas. Churchtown is a lovely mature residential area with a wide selection of amenities, primary and secondary schools with several bus routes.

The accommodation comprises entrance to hall, living room, dining room/kitchen, modern fitted bathroom, and three bedrooms. There is a private sunny back garden with garden shed, patio area and side entrance. Oil fired central heating. Modern double glazed PVC windows.