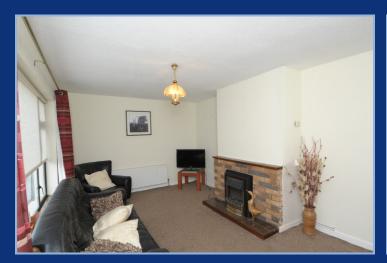

Living room with fireplace.

Dining room/ With fitted units, fitted with washing machine, cooker, Kitchen fridge freezer, micro wave.

Bedroom 1 With built in wardrobes.

Bedroom 2 With built in wardrobes.

Bedroom 3 With built in wardrobe.