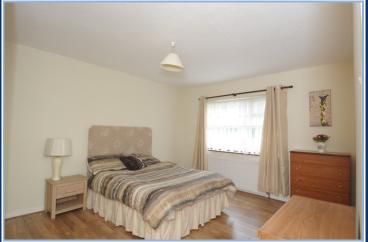

Living room with fireplace.

Dining room/ With fitted units, fitted with washing machine, cooker, Kitchen fridge freezer, micro wave.

Bedroom 1 With built in wardrobes.

Bedroom 2 With built in wardrobes.

Bedroom 3 With built in wardrobe.