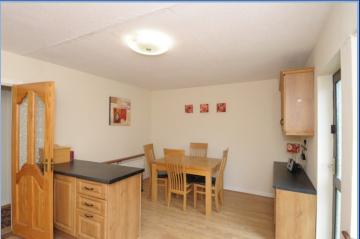

Living room with fireplace.

Dining room/ With fitted units, fitted with washing machine, cooker, Kitchen fridge freezer, micro wave.

Bedroom 1 With built in wardrobes.

Bedroom 2 With built in wardrobes.

Bedroom 3 With built in wardrobe.