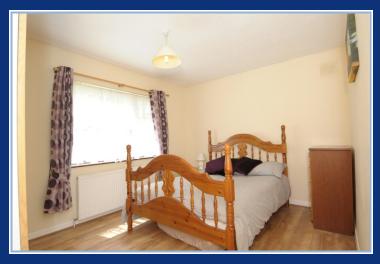

Living room with fireplace.

Dining room/ With fitted units, fitted with washing machine, cooker, Kitchen fridge freezer, micro wave.

Bedroom 1 With built in wardrobes.

Bedroom 2 With built in wardrobes.

Bedroom 3 With built in wardrobe.