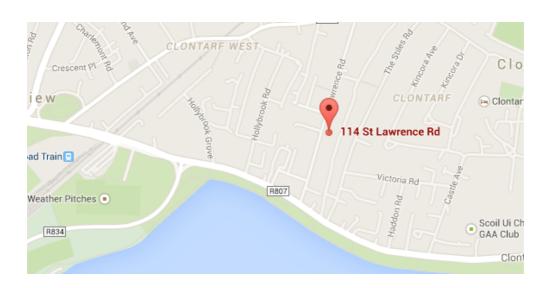

The property is located towards the Coast Road end of St. Lawrence Road and is within easy walking distance of all the restaurants, shops, parks and bars of Clontarf. Number 114 also affords easy access to the City Centre, Airport and Motorways.