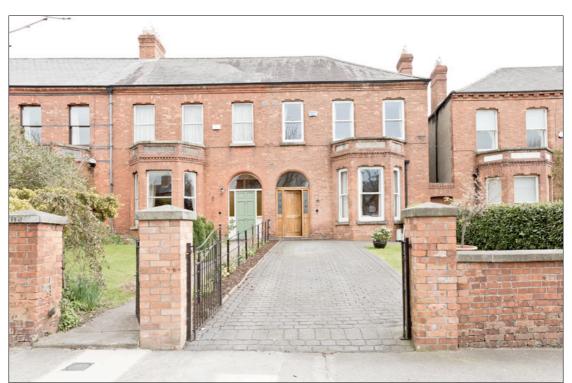

BPM Estates are delighted to bring 114 St. Lawrence Road to the market. This substantial (182 Sq/m) red brick property has been lovingly maintained throughout and is an ideal family home in a perfect location. The entrance hallway leads to a large sitting room with beautiful bay windows and a goodsized drawing room to the rear of the property. The family room/dining room at the rear of the property is ideal for casual dining. The extended kitchen is also fully integrated. The large rear (in excess of 100ft) garden leads to a garage with shutter, which allows vehicular access from the lane to the rear. There is also side access to the property.

The property is located towards the Coast Road end of St. Lawrence Road and is within easy walking distance of all the restaurants, shops, parks and bars of Clontarf. Number 114 also affords easy access to the City Centre, Airport and Motorways.