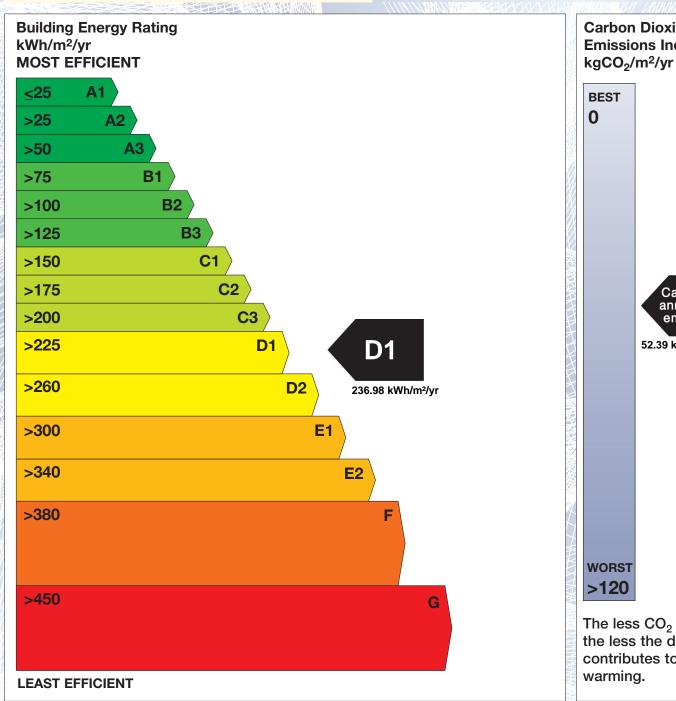

## BER for the building detailed below is:

**D1** 

| Address | MOLLYFIELD   |
|---------|--------------|
|         | BALLYGARRETT |

NEWTOWNMOUNTKENNEDY

CO. WICKLOW

Eircode A63XE40 **BER Number** 116635665 Date of Issue 22/07/2023 Valid Until 22/07/2033 Assessor Number 101830 Assessor Company No 101830

The Building Energy Rating (BER) is an indication of the energy performance of this dwelling. It covers energy use for space heating, water heating, ventilation and lighting, calculated on the basis of standard occupancy. It is expressed as primary energy use per unit floor area per year (kWh/m²/yr).

'A' rated properties are the most energy efficient and will tend to have the lowest energy bills.

Carbon Dioxide (CO<sub>2</sub>) **Emissions Indicator** Calculated annual CO2 emissions 52.39 kgCO<sub>2</sub>/m<sup>2</sup>/yr The less CO<sub>2</sub> produced, the less the dwelling contributes to global