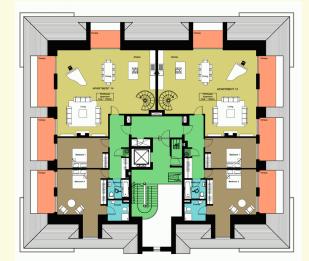

ntenance free & low annual running costs.









# Penthouse Apartment

from 158 sq.m. (1,700 sq.ft.)

- State of the art internal specification and finishes.
- Cloakroom and additional storage.
- High speed passenger lift to all floors.
- Two car parking spaces per apartment.
- Private roof garden and 3 balconies.
- Landscaped surrounds.
- Hotel style entrance lobby with feature atrium and chandelier.
- Designer kitchens by KUBE.
- Luxury hotel style bathrooms & ensuites.
- 10ft Ceilings with decorative cornices.
- Traditional marble fireplaces.
- Extra tall solid oak doors with art deco style handles.
- Custom built wardrobes with feature storage solutions.
- Environmentally friendly gas boilers.
- Maintenance free & low annual running costs.











## Floor Plans



Ground Floor



### Third Floor



First & Second Floor



#### Penthouse Roof Garden

PARTICULARS TO BE NOTED: Hora Property Consultants for themselves and for the vendors or lessors of this property whose agents they are give notice that: 1. In the event of any conflict between the particulars and the contract or conditions of sale, the contract or the conditions of the sale shall prevail. 2: All descriptions, dimensions references to conditions and any necessary permission for use and occupation and other details are given in good faith and are believed to be correct, but any intending purchasers or tenants should not rely on them as statements or representations of fact but must satisfy themselves by inspection or otherwise as to the corrected of them. 3: The particulars are set out as general guida