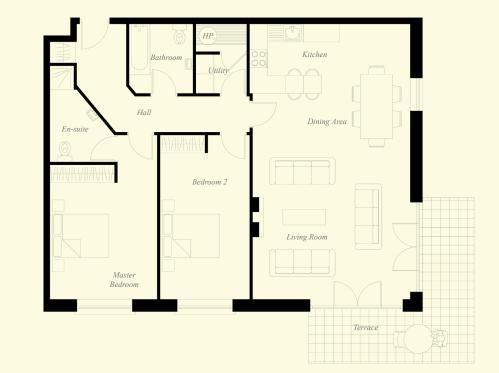

## Floor Plans

Ground Floor

# <u>2 Bedroom Apartment</u>

from 100 sq.m. (1,100 sq.ft.)

- State of the art internal specification and finishes.
- Utility room and additional storage.
- High speed passenger lift to all floors.
- Two car parking spaces per apartment.
- Large wrap around terrace.
- Landscaped surrounds.
- Hotel style entrance lobby with feature atrium and chandelier.
- Designer kitchens by KUBE.
- Luxury hotel style bathrooms & ensuites.
- 9ft Ceilings with decorative cornices.
- Traditional marble fireplaces.
- Extra tall solid oak doors with art deco style handles.
- Custom built wardrobes with feature storage solutions.
- Environmentally friendly gas boilers.
- Maintenance free & low annual running costs.