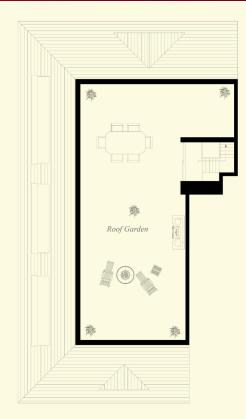

#### Penthouse Roof Garden

PARTICULARS TO BE NOTED: Hora Property Consultants for themselves and for the vendors or lessors of this property whose agents they are give notice that: 1. In the event of any conflict between the particulars and the contract or conditions of sale, the contract or the conditions of the sale shall prevail. 2: All descriptions, dimensions references to conditions and any necessary permission for use and occupation and other details are given in good faith and are believed to be correct, but any intending purchasers or tenants should not rely on them as statements or representations of fact but must satisfy themselves by inspection or otherwise as to the corrected of them. 3: The particulars are set out as general guidance for the intending purchaser or lessor and do not constitute, nor constitute part of an offer or contracts. 4: No person in the employment of Hora Property Consultants has any authority to make or give any representation or warranty whatever in relation to the property. Brochure design by Evolution Visuals.

# Penthouse Apartment

from 158 sq.m. (1,700 sq.ft.)

- State of the art internal specification and finishes.
- Cloakroom and additional storage.
- High speed passenger lift to all floors.
- Two car parking spaces per apartment.
- Private roof garden and 3 balconies.
- Landscaped surrounds.
- Hotel style entrance lobby with feature atrium and chandelier.
- Designer kitchens by KUBE.
- Luxury hotel style bathrooms & ensuites.
- 10ft Ceilings with decorative cornices.
- Traditional marble fireplaces.
- Extra tall solid oak doors with art deco style handles.
- Custom built wardrobes with feature storage solutions.
- Environmentally friendly gas boilers.
- Maintenance free & low annual running costs.