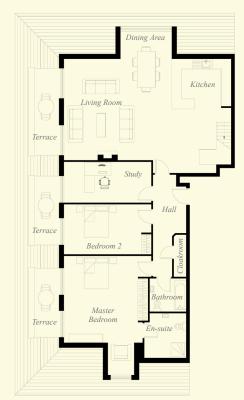

### Third Floor

First & Second Floor

# Penthouse Apartment

from 158 sq.m. (1,700 sq.ft.)

- State of the art internal specification and finishes.
- Cloakroom and additional storage.
- High speed passenger lift to all floors.
- Two car parking spaces per apartment.
- Private roof garden and 3 balconies.
- Landscaped surrounds.
- Hotel style entrance lobby with feature atrium and chandelier.
- Designer kitchens by KUBE.
- Luxury hotel style bathrooms & ensuites.
- 10ft Ceilings with decorative cornices.
- Traditional marble fireplaces.
- Extra tall solid oak doors with art deco style handles.
- Custom built wardrobes with feature storage solutions.
- Environmentally friendly gas boilers.
- Maintenance free & low annual running costs.