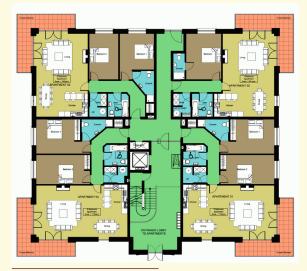

s boilers.
- Maintenance free & low annual running costs.









# Penthouse Apartment

from 158 sq.m. (1,700 sq.ft.)

- State of the art internal specification and finishes.
- Cloakroom and additional storage.
- High speed passenger lift to all floors.
- Two car parking spaces per apartment.
- Private roof garden and 3 balconies.
- Landscaped surrounds.
- Hotel style entrance lobby with feature atrium and chandelier.
- Designer kitchens by KUBE.
- Luxury hotel style bathrooms & ensuites.
- 10ft Ceilings with decorative cornices.
- Traditional marble fireplaces.
- Extra tall solid oak doors with art deco style handles.
- Custom built wardrobes with feature storage solutions.
- Environmentally friendly gas boilers.
- Maintenance free & low annual running costs.











## Floor Plans



Ground Floor



### Third Floor



First & Second Floor



#### Penthouse Roof Garden

PARTICULARS TO BE NOTED: Hora Property Consultants for themselves and for the vendors or lessors of this property whose agents they are give notice that: 1. In the event of any conflict between the particulars and the contract or conditions of sale, the contract or the conditions of the sale shall prevail. 2: All descriptions, dimensions references to conditions and any necessary permission for use and occupation and other details are given in good faith and are believed to be correct, but any intending purchasers or tenants should not rely on them as statements or representations of fact but must satisfy themselves by inspection or otherwise as to the corrected of them. 3: The particulars are set out