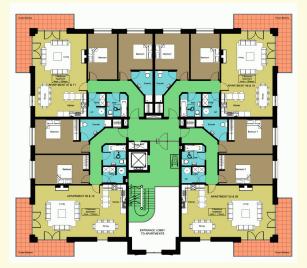

annual running costs.









# Penthouse Apartment

from 158 sq.m. (1,700 sq.ft.)

- State of the art internal specification and finishes.
- Cloakroom and additional storage.
- High speed passenger lift to all floors.
- Two car parking spaces per apartment.
- Private roof garden and 3 balconies.
- Landscaped surrounds.
- Hotel style entrance lobby with feature atrium and chandelier.
- Designer kitchens by KUBE.
- Luxury hotel style bathrooms & ensuites.
- 10ft Ceilings with decorative cornices.
- Traditional marble fireplaces.
- Extra tall solid oak doors with art deco style handles.
- Custom built wardrobes with feature storage solutions.
- Environmentally friendly gas boilers.
- Maintenance free & low annual running costs.











## Floor Plans



Ground Floor



### Third Floor



First & Second Floor



#### Penthouse Roof Garden

PARTICULARS TO BE NOTED: Hora Property Consultants for themselves and for the vendors or lessors of this property whose agents they are give notice that: 1. In the event of any conflict between the particulars and the contract or conditions of sale, the contract or the conditions of the sale shall prevail. 2: All descriptions, dimensions references to conditions and any necessary permission for use and occupation and other details are given in good faith and are believed to be correct, but any intending purchasers or tenants should not rely on them as statements or representations of fact but must satisfy themselves by inspection or otherwise as to the corrected of them. 3: The particulars are set out as general guidance for the intendi