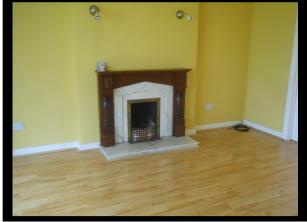

**Price Guide: €129,950** 

3802 Reference:

**Sitting Room** 

86 College Hill, Irishtown, Mullingar, Co.Westmeath **Address:** 

## **ACCOMMODATION:**

15` 6`` x 6` 9`` (4.72 x 2.06) **Entrance Hallway** 

15` 6`` x 11` 9``

(4.72 x 3.58)

Bright & Spacious.

Feature Bay Window. Coving on Ceiling. Open Hearth Fireplace. Wooden Floor.

Kitchen/Dining Room