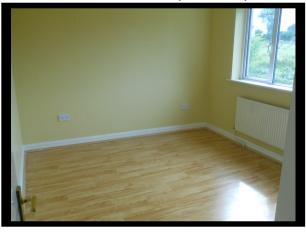

## **Bedroom 2**

11 8 x 10 0 (3.56 x 3.05)

Double Bedroom. Rear Aspect. Wooden Floor. Built-In Wardrobes

**Bedroom 3** 

8` 3`` x 7` 5`` (2.51 x 2.26)

Single Bedroom. Front Asepct. Carpet Flooring. Built-In Wardrobe.