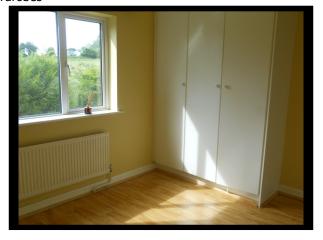

## **Bedroom 2**

11 8 x 10 0 (3.56 x 3.05)

Double Bedroom. Rear Aspect. Wooden Floor. Built-In Wardrobes

**Bedroom 3** 

8` 3`` x 7` 5`` (2.51 x 2.26)

Single Bedroom. Front Asepct. Carpet Flooring. Built-In Wardrobe.