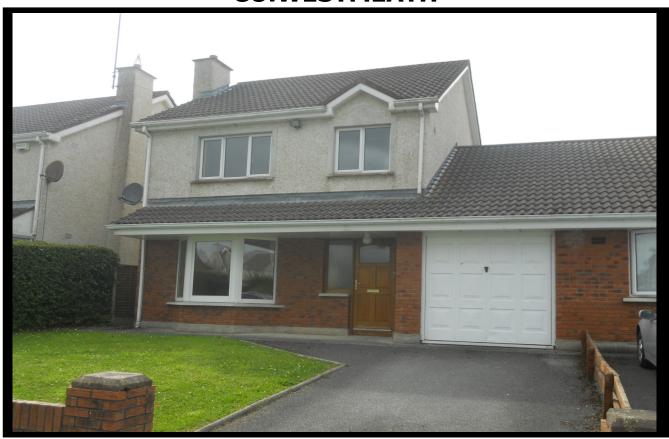

# 86 COLLEGE HILL IRISHTOWN, MULLINGAR CO.WESTMEATH

## Modern 3 Bed Detached Semi In this Popular Much Sought after Location Overlooking Green Area

Spacious Family Accommodation With Garage & Utility Adjacent to Schools, Hospital & Shops Enclosed Private Rear Garden Oil Fired Central Heating throughout

**Price Guide: €129,950** 

3802 Reference:

**Sitting Room** 

86 College Hill, Irishtown, Mullingar, Co.Westmeath **Address:** 