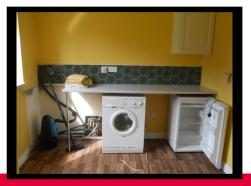

19` 0`` x 10` 9` (5.79 x 3.28)

Fully Fitted Kitchen Units.

**Utility Room** 

8`9``x8`6` (2.67 x 2.59)

With Fitted Units. Door to rear Garden

| Garage |
|--------|
|--------|

11` 0`` x 8` 8`` (3.35 x 2.64)