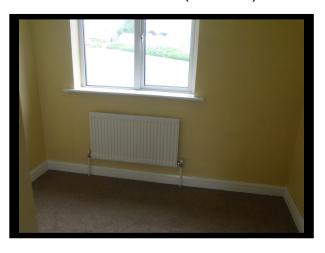

## **Bedroom 2**

11 8 x 10 0 (3.56 x 3.05)

Double Bedroom. Rear Aspect. Wooden Floor. Built-In Wardrobes

**Bedroom 3** 

8` 3`` x 7` 5`` (2.51 x 2.26)

Single Bedroom. Front Asepct. Carpet Flooring. Built-In Wardrobe.