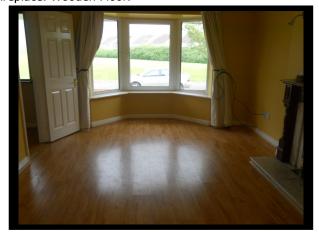

## **ACCOMMODATION:**

15` 6`` x 6` 9`` (4.72 x 2.06) **Entrance Hallway** 

15` 6`` x 11` 9``

(4.72 x 3.58)

Bright & Spacious.

Feature Bay Window. Coving on Ceiling. Open Hearth Fireplace. Wooden Floor.

Kitchen/Dining Room