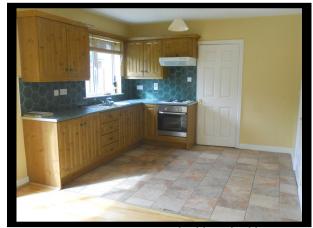

19` 0`` x 10` 9` (5.79 x 3.28)

Fully Fitted Kitchen Units.

**Utility Room** 

8`9``x8`6` (2.67 x 2.59)

With Fitted Units. Door to rear Garden

| Garage |
|--------|
|--------|

11` 0`` x 8` 8`` (3.35 x 2.64)