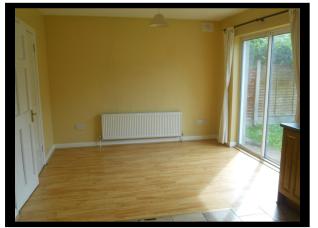

**Price Guide: €129,950** 

3802 Reference:

**Sitting Room** 

86 College Hill, Irishtown, Mullingar, Co.Westmeath **Address:** 

## **ACCOMMODATION:**

15` 6`` x 6` 9`` (4.72 x 2.06) **Entrance Hallway** 

15` 6`` x 11` 9``

(4.72 x 3.58)

Bright & Spacious.

Feature Bay Window. Coving on Ceiling. Open Hearth Fireplace. Wooden Floor.

Kitchen/Dining Room