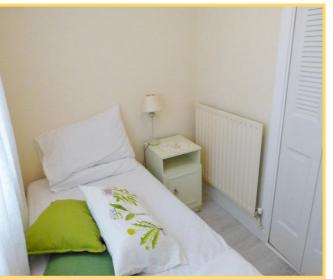

Bedroom 1: 3.41m. x 2.67m. Fitted wardrobes and wooden flooring.

Bedroom 2: 2.56m. x 2.18m. Fitted wardrobes and wooden flooring.

**Bathroom:** 2.1m. x 1.63m. Vanity unit with w.h.b, w.c, shower and fully tiled.