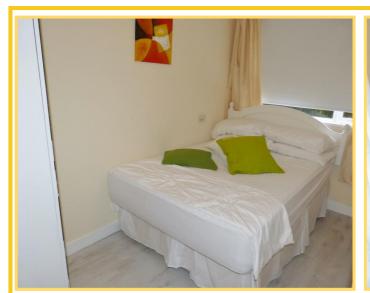

Bedroom 1: 3.41m. x 2.67m. Fitted wardrobes and wooden flooring.

Bedroom 2: 2.56m. x 2.18m. Fitted wardrobes and wooden flooring.

**Bathroom:** 2.1m. x 1.63m. Vanity unit with w.h.b, w.c, shower and fully tiled.