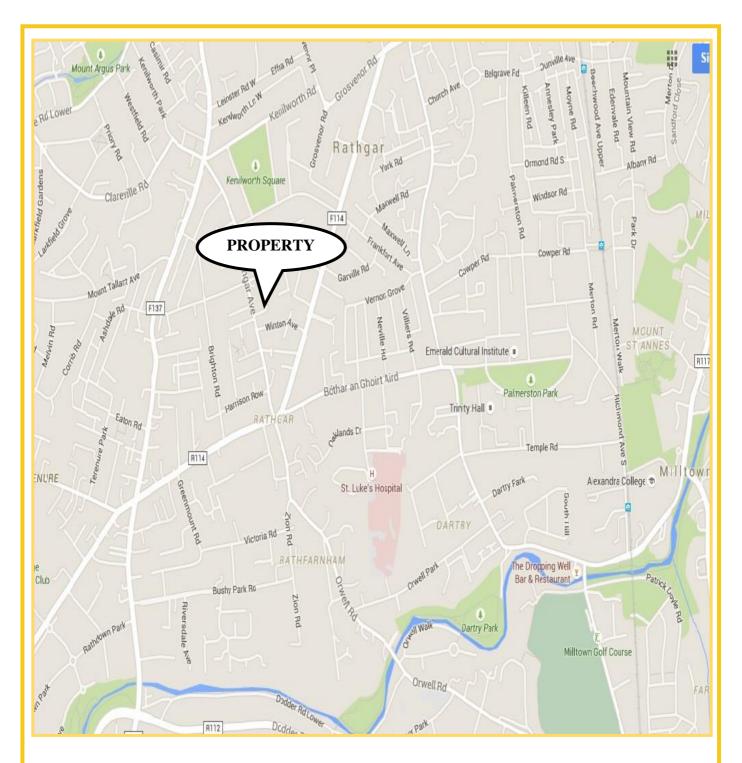

#### **DESCRIPTION:**

Fine two bedroom ground floor apartment recently refurbished c. 46.5 sq.m/500 sq.ft. This stunning property is just a stone's throw away from Rathgar village with its array of local shops, delicatessens, bars and restaurants. Also Rathmines, Ranelagh and Terenure are all within a few minutes of Victoria Village, each within an abundance of amenities also on offer. St. Stephen's Green and Grafton Street area is approximately 35 minutes' walk, while the M50 is just a short drive for easy access to and from the city centre. There are also a number of bus routes along Rathgar to and from the city centre. Accommodation comprises of open plan living/dining/kitchen, two bedrooms and bathroom.