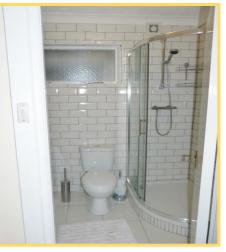

Bedroom 1: 3.41m. x 2.67m. Fitted wardrobes and wooden flooring.

Bedroom 2: 2.56m. x 2.18m. Fitted wardrobes and wooden flooring.

**Bathroom:** 2.1m. x 1.63m. Vanity unit with w.h.b, w.c, shower and fully tiled.