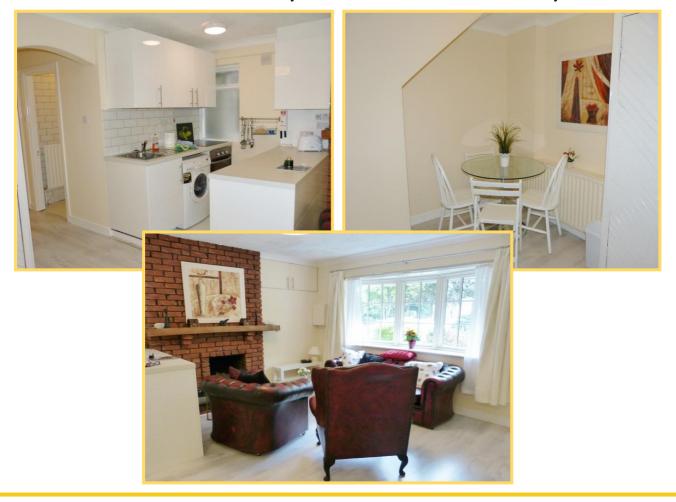

#### ACCOMMODATION:

**Open Plan Living/Dining/Kitchen Area:** 5.31m. x 4.81m. Features open fireplace, wooden floors and under stairs storage. Kitchen with fitted modern units with integrated appliances fridge, freezer, oven, hob, microwave, washing machine and tiled flooring.