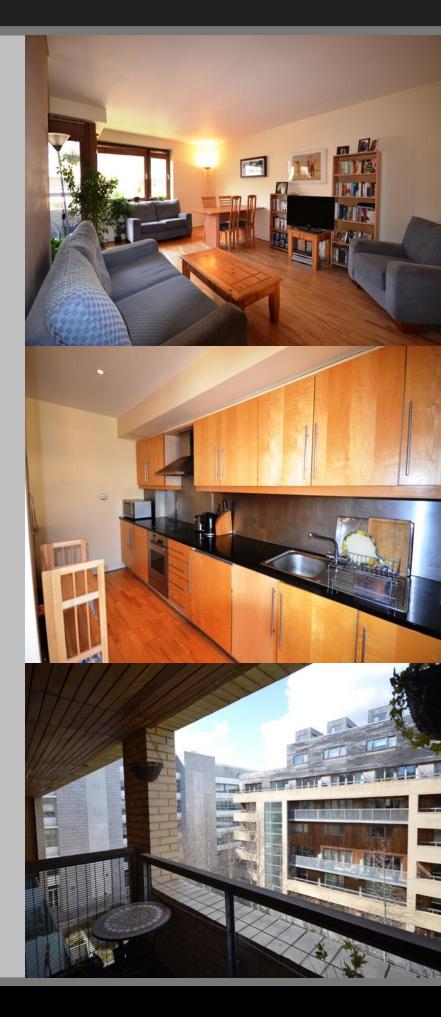

## Description

Most attractive, light filled two bedroom apartment with a designated parking space. This contemporary home is situated on the fourth floor of this modern development in the heart of the vibrant Docklands. Clarion Quay benefits from a most convenient location with a host of amenities on the doorstep. A Luas stop is across the street and access to the south city centre and Grand Canal Dock could not be easier. Other features include a west facing aspect with a terrace, fully equipped kitchen, energy efficient gas heating system, secure parking space and a fully tiled bathroom. The light filled and spacious interior comprises of an entrance hall, open plan living/kitchen/dining room, two double bedrooms and a bathroom. This property appeals to both owner occupiers and investors given the prime location and strong rental demand. Viewing is highly recommended!

## Living/kitchen/dining room 5.95m x 5.57m

Bright open plan room with a west facing terrace over the central courtyard. Timber floor. Fully equipped kitchen with a marble work top.

## Bedroom one 3.6m x 2.76m

Double bedroom with a wardrobe

## Bedroom two 3.63m x 3m

Double bedroom with fitted wardrobes