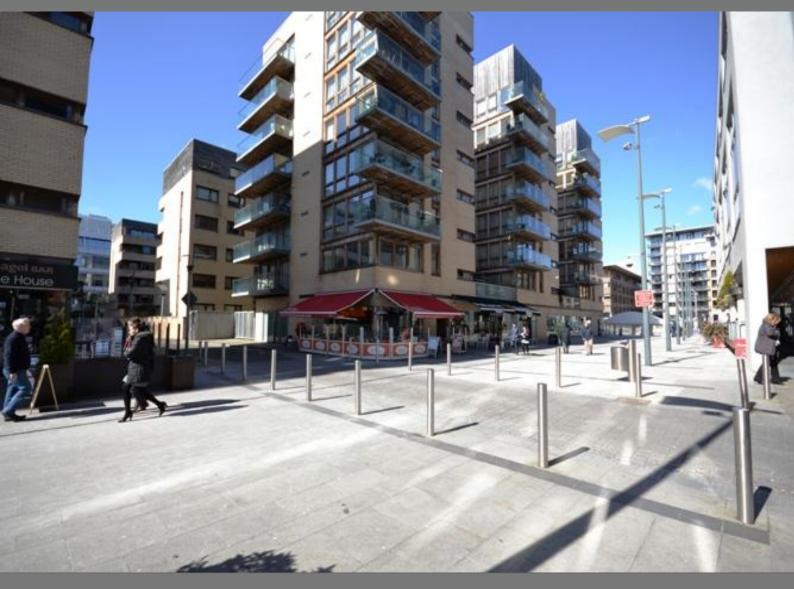

#### Location

The Docklands is Dublin's most desirable city quarter yet is only fifteen minutes from Grafton Street. Docklanders are spoilt for choice in terms of amenities. A range of trendy bars, cafes, restaurants and shops are on the doorstep. World class entertainers can be enjoyed on a weekly basis in the O2 and Grand Canal Theatre. The Luas provides easy access to the rest of the city and the Dart is less than a fifteen minute walk.

#### **Features**

- Prime location
- Designated parking space
- Management charge €2,700 includes heating
- West facing aspect
- Well maintained interior
- Gas fired central under floor heating
- Strong rental market
- Lift servicing all floors
- Close to Dart and Luas