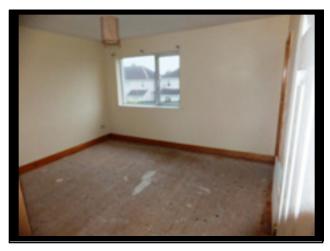

Bedroom 3 (Master)

### 13`8``x12`6`` (4.17 x3.81)

Double Room. Built-In Wardrobe. Wood Floor. Rear Aspect.

Ensuite

6`1``x5`6`` (1.85 x1.68)

Shower, WC., WHB. Wood Floor. Part Tiled Walls