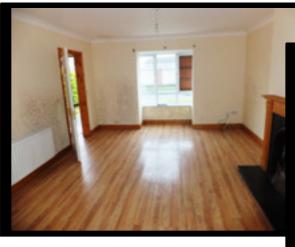

## **ACCOMMODATION:**

Entrance Hall

15`9``x6`0`` (4.80 x1.83)

Sitting Room

15`9``x13`6`` (4.80 x4.11)

Wood Floor

Wood Floor. Open Hearth Fireplace with Timber Surround.

Dining Room