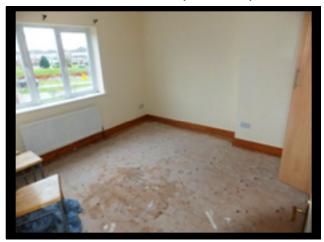

With WC & WHB

With Bath, WC., WHB.Timber Floor.Part Tiled Walls

Bedroom 1

12`5``x11`6`` (3.78 x3.51)

Bedroom 2

8`9``x8`1`` (2.67 x2.46)

Double Room. Built-In Wardrobes. Wood Floor. Front Aspect

Single. Built-In Wardrobes. Wood Floor. Front Aspect