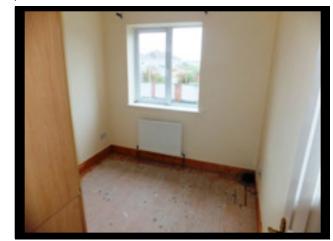

With WC & WHB

With Bath, WC., WHB.Timber Floor.Part Tiled Walls

Bedroom 1

12`5``x11`6`` (3.78 x3.51)

Bedroom 2

8`9``x8`1`` (2.67 x2.46)

Double Room. Built-In Wardrobes. Wood Floor. Front Aspect

Single. Built-In Wardrobes. Wood Floor. Front Aspect