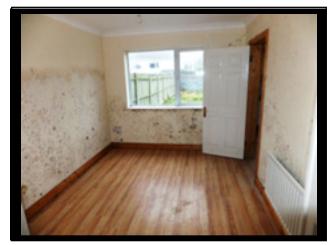

With WC & WHB

With Bath, WC., WHB.Timber Floor.Part Tiled Walls

Bedroom 1

12`5``x11`6`` (3.78 x3.51)

Bedroom 2

8`9``x8`1`` (2.67 x2.46)

Double Room. Built-In Wardrobes. Wood Floor. Front Aspect

Single. Built-In Wardrobes. Wood Floor. Front Aspect

Bedroom 3 (Master)

### 13`8``x12`6`` (4.17 x3.81)

Double Room. Built-In Wardrobe. Wood Floor. Rear Aspect.

Ensuite

6`1``x5`6`` (1.85 x1.68)

Shower, WC., WHB. Wood Floor. Part Tiled Walls