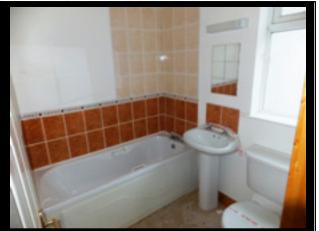

#### Kitchen

18`6``x9`10`` (5.64 x3.00) Wood Floor.Fitted Kitchen Units. Door to rear & to Dining Room. Utility Press. Plumbed for Washing Machine.

Guest Toilet

Landing Area

Bathroom

5`0``x2`6`` (1.52 x0.76) 9`0``x6`0`` (2.74 x1.83) 6`6``x6`0`` (1.98 x1.83)

With WC & WHB

With Bath, WC., WHB.Timber Floor.Part Tiled Walls

Bedroom 1

12`5``x11`6`` (3.78 x3.51)

Bedroom 2

8`9``x8`1`` (2.67 x2.46)

Double Room. Built-In Wardrobes. Wood Floor. Front Aspect

Single. Built-In Wardrobes. Wood Floor. Front Aspect