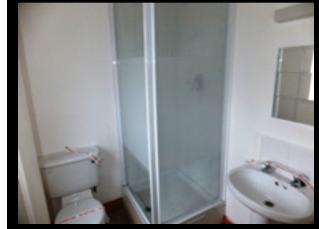

With WC & WHB

With Bath, WC., WHB.Timber Floor.Part Tiled Walls

Bedroom 1

12`5``x11`6`` (3.78 x3.51)

Bedroom 2

8`9``x8`1`` (2.67 x2.46)

Double Room. Built-In Wardrobes. Wood Floor. Front Aspect

Single. Built-In Wardrobes. Wood Floor. Front Aspect

### 13`8``x12`6`` (4.17 x3.81)

Double Room. Built-In Wardrobe. Wood Floor. Rear Aspect.

Ensuite

6`1``x5`6`` (1.85 x1.68)

Shower, WC., WHB. Wood Floor. Part Tiled Walls