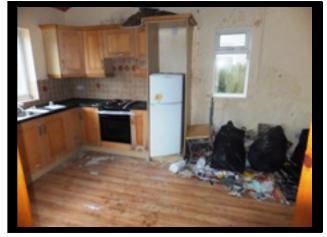

#### Kitchen

18`6``x9`10`` (5.64 x3.00) Wood Floor.Fitted Kitchen Units. Door to rear & to Dining Room. Utility Press. Plumbed for Washing Machine.

Guest Toilet

Landing Area

Bathroom

5`0``x2`6`` (1.52 x0.76) 9`0``x6`0`` (2.74 x1.83) 6`6``x6`0`` (1.98 x1.83)