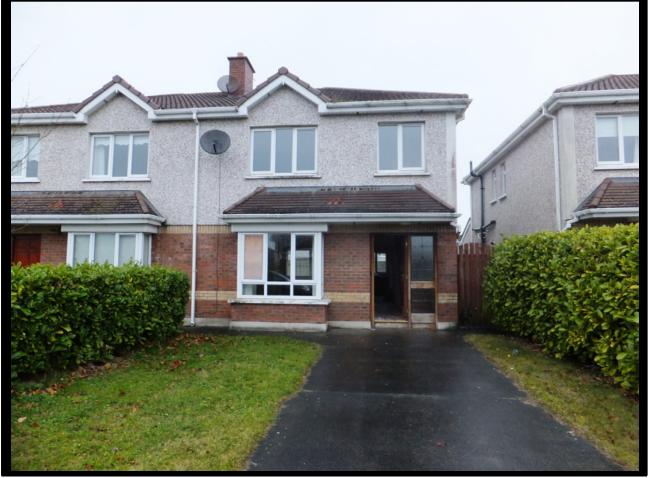

# 7 THE GREEN, LAKEPOINT MULLINGAR, CO.WESTMEATH

3 Bedroom Semi-Detached House in Much Sought after Estate

Convenient to Schools, Church Shops & within easy access to N4 Dublin/Galway Route House requires some Repairs & some Redecoration Master Bedroom Ensuite Gas Fired Central Heating

Reference: 3871 Address: 7 The Green, Lakepoint, Mullingar, Co.Westmeath