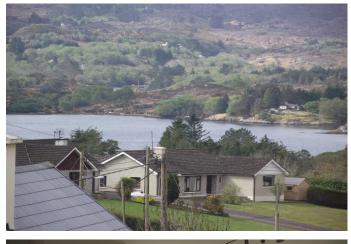

Glengarriff Village is a beautiful coastal village situated at the gateway to the rugged Beara Peninsula.

Glengarriff Woods on the edge of the village is a walkers paradise while Glengarriff harbour and Bantry Bay offers an abundance of water activities

#### FEATURES

- Lovely Elevated site with views of Glengarriff Harbour and Surrounding Mountains
- Large Spacious 4 bed/3 Bath Terraced House in Courtyard setting to rear
- Wheel chair accessible Shower Room
- Attractive Open Plan Kitchen/Dining & Lounge.
- Tiled and Timber Flooring Throughout
- 5 Mins Walk to Glengarrriff Harbour & Village
- Ideal Holiday Home / Investment Opportunity