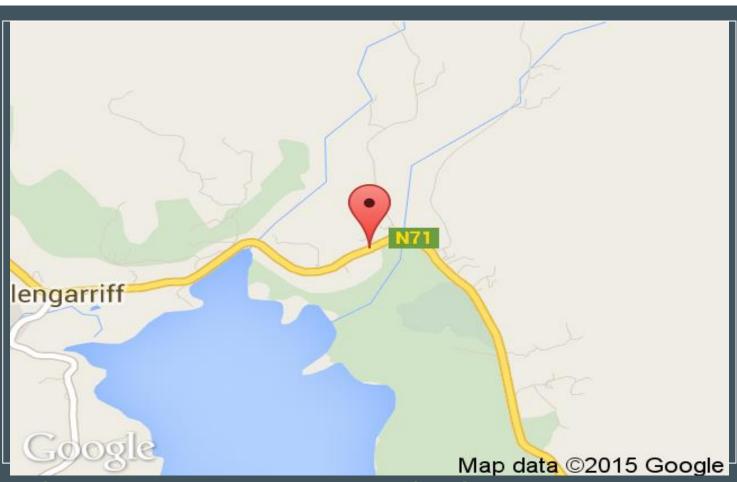

# DIRECTIONS

From Bantry, Follow the N71 for approx. 15 KM to Glengarriff. On the approach into Glengarriff on the descent Harbour View Holiday Village is Signposted to the Right. Take the right turn in and follow the signposting within the complex to No.7.