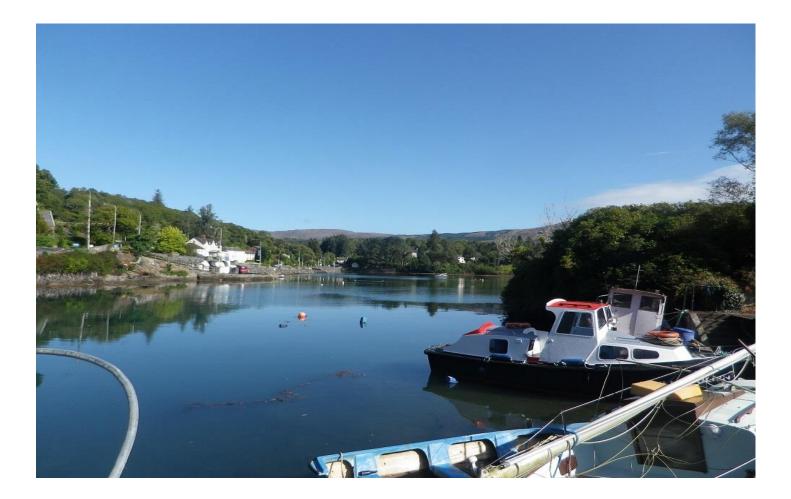

Glengarriff Village is a beautiful coastal village situated at the gateway to the rugged Beara Peninsula.

Glengarriff Woods on the edge of the village is a walkers paradise while Glengarriff harbour and Bantry Bay offers an abundance of water activities

#### FEATURES

- Lovely Elevated site with views of Glengarriff Harbour and Surrounding Mountains
- Large Spacious 4 bed/3 Bath Terraced House in Courtyard setting to rear
- Wheel chair accessible Shower Room
- Attractive Open Plan Kitchen/Dining & Lounge.
- Tiled and Timber Flooring Throughout
- 5 Mins Walk to Glengarrriff Harbour & Village
- Ideal Holiday Home / Investment Opportunity