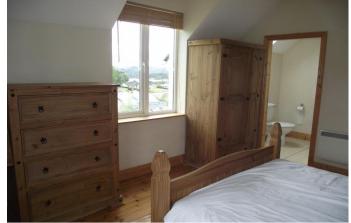

## ACCOMMODATION

| _ |                       | aller 1 line 1                                                                                   |
|---|-----------------------|--------------------------------------------------------------------------------------------------|
| • | Entrance Hall         | Tiled Flooring                                                                                   |
| • | Open Plan             | Fitted Kitchen, Tiled Flooring. Windows to Side &                                                |
|   | Kitchen/Dining/Lounge | Front overlooking Open Green area. Harbour and<br>Mountain Views. Open Fireplace. Electric Night |
|   |                       | Storage Heaters.                                                                                 |
| • | Bedroom 1             | Spacious Double Room, Views to Glengarriff                                                       |
|   |                       | Harbour. Tiled Flooring.                                                                         |
| • | Shower Room           | Wheelchair accessible Shower Room.                                                               |
|   |                       | Fully fitted with W.C, Shower & W.H.B.                                                           |
|   |                       | Wall & Floor Tiling.                                                                             |
| • | Bedroom 2             | Double Room. Sea Views, Timber Flooring. Wall                                                    |
|   |                       | Heater.                                                                                          |
| • | Ensuite               | Fully Fitted with Shower, W.C. & W.H.B.                                                          |
|   |                       | Wall & Floor Tiling.                                                                             |
| • | Bedroom 3             | Twin Bedroom, Timber Flooring & Wall Heater.                                                     |
| • | Bedroom 4             | Double Bedroom. Harbour Views.Timber Flooring & Wall Heater.                                     |
|   |                       |                                                                                                  |