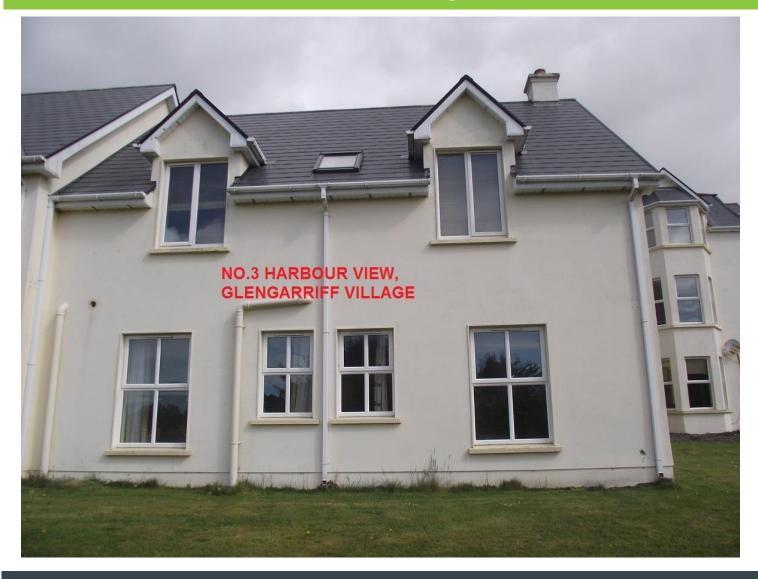

# FOR SALE BY PRIVATE TREATY

No.3 Harbour View Glengarriff Village West Cork

AMV €80,000

#### DESCRIPTION

Spacious 4 Bed./3 Bath Terraced House within the Harbour View Holiday Home Complex.

Set in courtyard style within a niche development of 18 homes, No. 7 Harbour View is the only 4 Bed. house & enjoys great Views of Glengarriff Harbour and surrounding countryside.

South Facing with Large Open Lawns to front and side.

Super location convenient to Glengarriff Harbour, Village Centre, Golf Club & of course the famous Jims Cafe & Wine Bar are all within a short stroll.