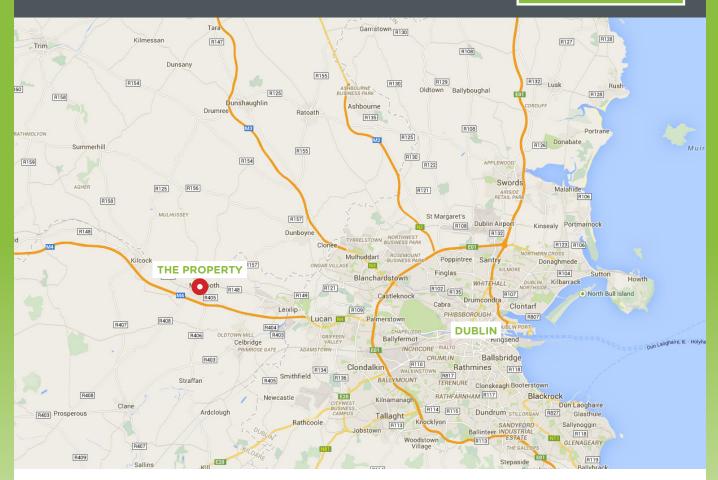

#### **Directions**

From Dublin take the M4 to Maynooth, exit off the M4 and follow the signs to Maynooth town centre. At traffic lights on the Main Street take a left and turn right at the next set of lights towards Kilcock. Lyreen Manor is on the left hand side above Manor Mills shopping centre.