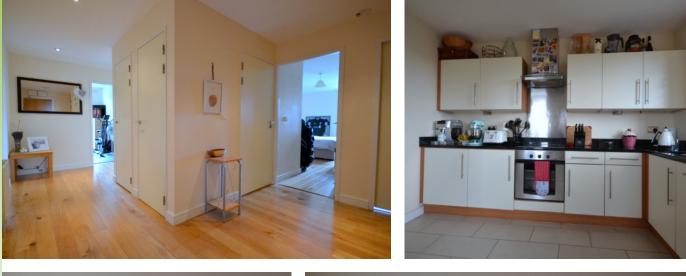

## Accommodation

| Entrance Hall |               | With solid wood floor, recessed lighting and intercom.<br>Walk in cloakroom with solid wood floor. Separate<br>cupboard for water tank & boiler. Additional separate<br>cupboard plumbed for washer / dryer. |
|---------------|---------------|--------------------------------------------------------------------------------------------------------------------------------------------------------------------------------------------------------------|
| Guest w.c.    | 2.75m x 2.17m | Fully tiled bathroom with white suite and integrated mirror.                                                                                                                                                 |
| Living Room   | 4.97m x 6.19m | Large living area with solid wood floor, wall mounted log effect heater, t.v./ wifi point and sliding door to balcony.                                                                                       |
| Kitchen       | 1.84m x 3.4m  | Modern kitchen fitted with a granite worktop, tiled floor,<br>stainless steel extractor and splash back. Integrated<br>oven, hob and dishwasher.                                                             |