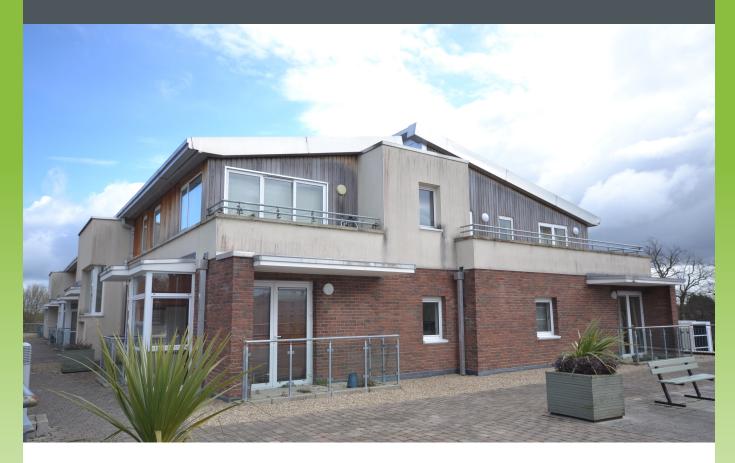

# **16 Castlekeep,** Lyreen Manor, Maynooth, Co. Kildare.

16 Castlekeep is a first floor three bedroom apartment offering bright and spacious accommodation and presented in excellent condition throughout. Situated in the centre of the university town of Maynooth with a choice of transportation links and amenities, this development is set in a beautifully landscaped environment along the banks of the Rye River. With unrivalled views overlooking Maynooth Castle and Maynooth town, additional features includes a designated secure underground car parking space and gas fired central heating.

#### **Additional Information**

- Internal area approx. 95 sq.m. (1,022 sq.ft.)
- Gas fired central heating
- Designated secure underground car parking space
- South facing balcony
- Impressive views of Maynooth Castle
- Solid wood floors throughout
- Centre of town location
- A few minutes' walk to Arrow Train Station and Maynooth University