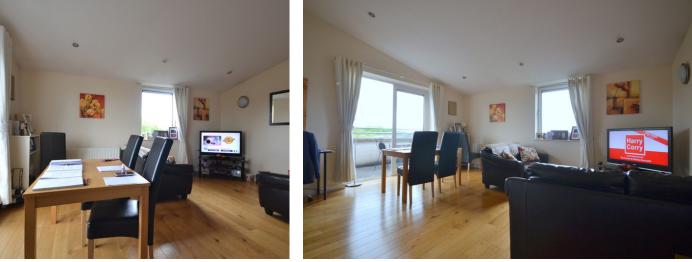

## Accommodation

| Entrance Hall |               | With solid wood floor, recessed lighting and intercom.<br>Walk in cloakroom with solid wood floor. Separate<br>cupboard for water tank & boiler. Additional separate<br>cupboard plumbed for washer / dryer. |
|---------------|---------------|--------------------------------------------------------------------------------------------------------------------------------------------------------------------------------------------------------------|
| Guest w.c.    | 2.75m x 2.17m | Fully tiled bathroom with white suite and integrated mirror.                                                                                                                                                 |
| Living Room   | 4.97m x 6.19m | Large living area with solid wood floor, wall mounted log effect heater, t.v./ wifi point and sliding door to balcony.                                                                                       |
| Kitchen       | 1.84m x 3.4m  | Modern kitchen fitted with a granite worktop, tiled floor,<br>stainless steel extractor and splash back. Integrated<br>oven, hob and dishwasher.                                                             |