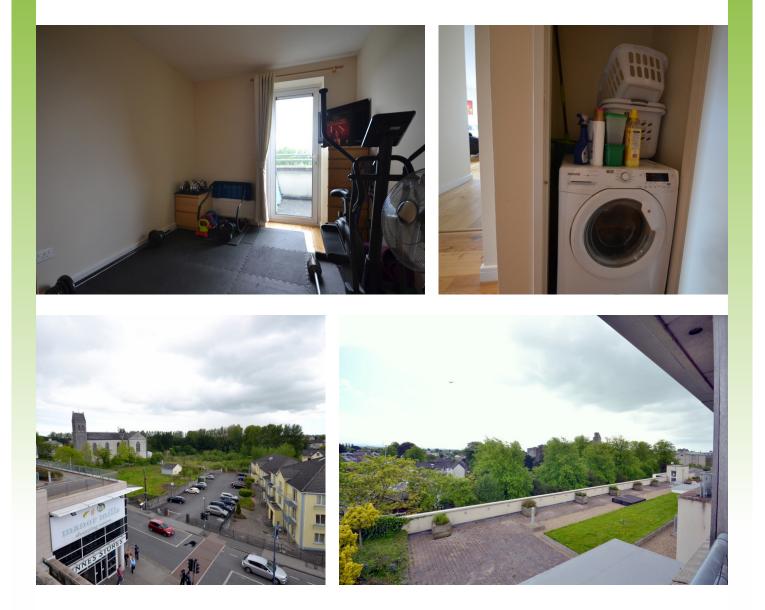

# **16 Castlekeep,** Lyreen Manor, Maynooth, Co. Kildare.

16 Castlekeep is a first floor three bedroom apartment offering bright and spacious accommodation and presented in excellent condition throughout. Situated in the centre of the university town of Maynooth with a choice of transportation links and amenities, this development is set in a beautifully landscaped environment along the banks of the Rye River. With unrivalled views overlooking Maynooth Castle and Maynooth town, additional features includes a designated secure underground car parking space and gas fired central heating.

## Accommodation

| Entrance Hall |               | With solid wood floor, recessed lighting and intercom.<br>Walk in cloakroom with solid wood floor. Separate<br>cupboard for water tank & boiler. Additional separate<br>cupboard plumbed for washer / dryer. |
|---------------|---------------|--------------------------------------------------------------------------------------------------------------------------------------------------------------------------------------------------------------|
| Guest w.c.    | 2.75m x 2.17m | Fully tiled bathroom with white suite and integrated mirror.                                                                                                                                                 |
| Living Room   | 4.97m x 6.19m | Large living area with solid wood floor, wall mounted log effect heater, t.v./ wifi point and sliding door to balcony.                                                                                       |
| Kitchen       | 1.84m x 3.4m  | Modern kitchen fitted with a granite worktop, tiled floor,<br>stainless steel extractor and splash back. Integrated<br>oven, hob and dishwasher.                                                             |

## Accommodation

| Master Bedroom | 3m x 5.5m     | Large bright bedroom with solid wood floors, fitted<br>wardrobes and large double windows with great views<br>of Maynooth castle. |
|----------------|---------------|-----------------------------------------------------------------------------------------------------------------------------------|
| Ensuite        | 1.44m x 1.62m | Fully tiled, corner shower with sliding door and integrated mirror.                                                               |
| Bedroom 2      | 2.54m x 3.34m | With solid wood floor and fitted wardrobes. Currently used as a gym. Door leading to balcony overlooking Maynooth town.           |
| Bedroom 3      | 2.8m x 5.28m  | With Solid wood floor and fitted wardrobes.                                                                                       |

#### **Additional Information**

- Internal area approx. 95 sq.m. (1,022 sq.ft.)
- Gas fired central heating
- Designated secure underground car parking space
- South facing balcony
- Impressive views of Maynooth Castle
- Solid wood floors throughout
- Centre of town location
- A few minutes' walk to Arrow Train Station and Maynooth University