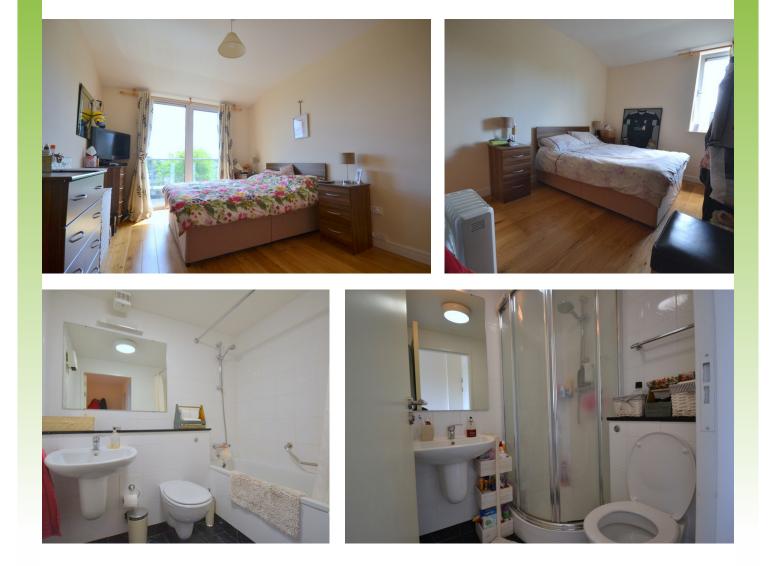

## Accommodation

| Master Bedroom | 3m x 5.5m     | Large bright bedroom with solid wood floors, fitted<br>wardrobes and large double windows with great views<br>of Maynooth castle. |
|----------------|---------------|-----------------------------------------------------------------------------------------------------------------------------------|
| Ensuite        | 1.44m x 1.62m | Fully tiled, corner shower with sliding door and integrated mirror.                                                               |
| Bedroom 2      | 2.54m x 3.34m | With solid wood floor and fitted wardrobes. Currently used as a gym. Door leading to balcony overlooking Maynooth town.           |
| Bedroom 3      | 2.8m x 5.28m  | With Solid wood floor and fitted wardrobes.                                                                                       |