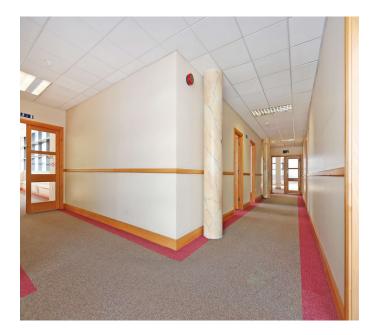

#### DESCRIPTION

Mill House has offices spanning over four floors, the upper floors are accessed via an attractive ground floor foyer with two lifts.

The floor plate of the unit allows for a generous use of space and light creating a comfortable and efficient working environment. The floor plate provides a good mix of cellular and open plan office accommodation throughout along with ancillary space to include W.C., W.H.B., comms room, storage rooms, canteen, etc. Internally the office accommodation has been fully fitted out throughout. The unit benefits from a large balcony area.