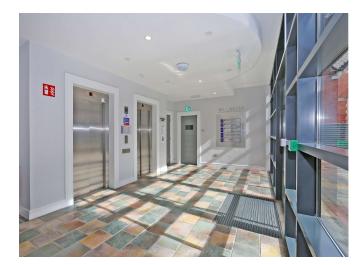

#### DESCRIPTION

Mill House has offices spanning over four floors, the upper floors are accessed via an attractive ground floor foyer with two lifts.

The floor plate of the unit allows for a generous use of space and light creating a comfortable and efficient working environment. The floor plate provides a good mix of cellular and open plan office accommodation throughout along with ancillary space to include W.C., W.H.B., comms room, storage rooms, canteen, etc. Internally the office accommodation has been fully fitted out throughout. The unit benefits from a large balcony area.