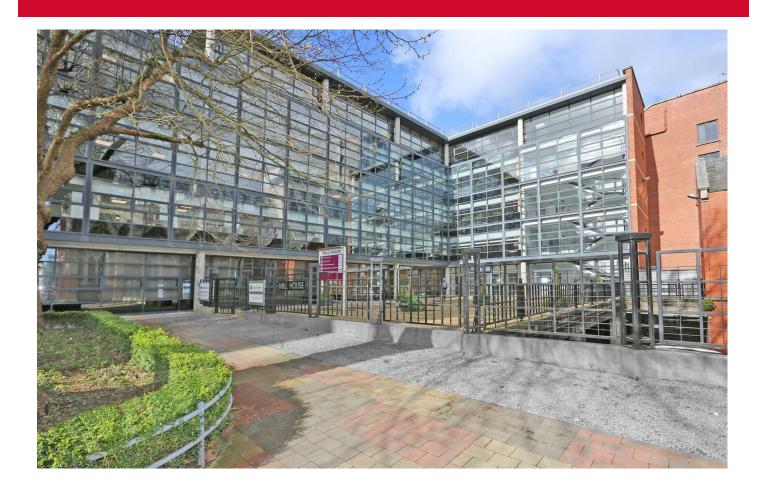

### LOCATION

Limerick is the capital of the Mid West Region and is located approx. 210km south west of Dublin city and 100 km north east of Cork City. Mill House is located at the top end of Henry Street overlooking a large court yard area. This is Limericks prime office location. This flag ship building embodies the vision and confidence of one of the most progressive regional capitals in Europe. It's pioneering architecture, innovative design and visionary concept underpins its landmark status.

Other occupiers of the building include Grant Thornton, McMahon O'Brien Tynan Solicitors and Fitzpatrick Computer Group.

#### DESCRIPTION

Mill House has offices spanning over four floors, the upper floors are accessed via an attractive ground floor foyer with two lifts.

The floor plate of the unit allows for a generous use of space and light creating a comfortable and efficient working environment. The floor plate provides a good mix of cellular and open plan office accommodation throughout along with ancillary space to include W.C., W.H.B., comms room, storage rooms, canteen, etc. Internally the office accommodation has been fully fitted out throughout. The unit benefits from a large balcony area.