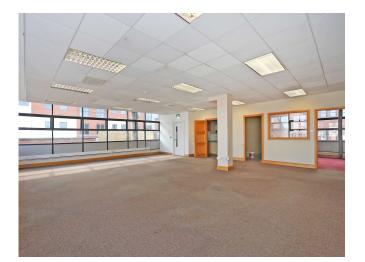

#### DESCRIPTION

Mill House has offices spanning over four floors, the upper floors are accessed via an attractive ground floor foyer with two lifts.

The floor plate of the unit allows for a generous use of space and light creating a comfortable and efficient working environment. The floor plate provides a good mix of cellular and open plan office accommodation throughout along with ancillary space to include W.C., W.H.B., comms room, storage rooms, canteen, etc. Internally the office accommodation has been fully fitted out throughout. The unit benefits from a large balcony area.

### **ACCOMMODATION (Approx.)**

4,287 Sq. Ft.