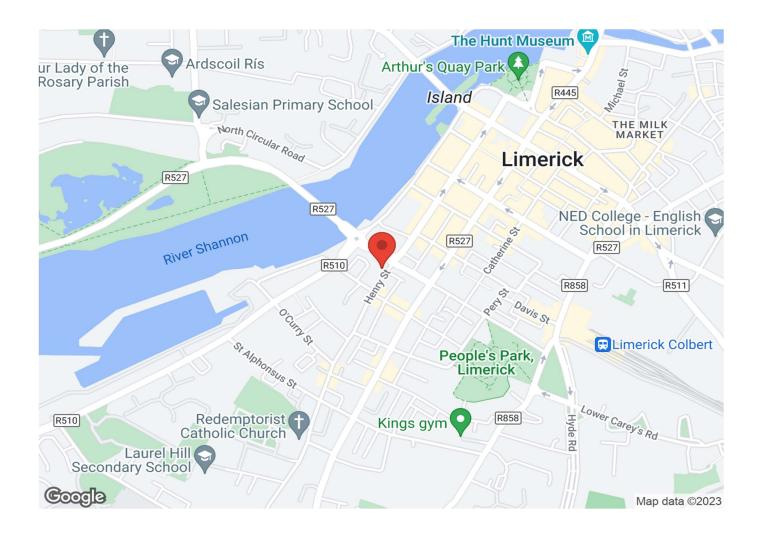

### LOCATION

Limerick is the capital of the Mid West Region and is located approx. 210km south west of Dublin city and 100 km north east of Cork City. Mill House is located at the top end of Henry Street overlooking a large court yard area. This is Limericks prime office location. This flag ship building embodies the vision and confidence of one of the most progressive regional capitals in Europe. It's pioneering architecture, innovative design and visionary concept underpins its landmark status.