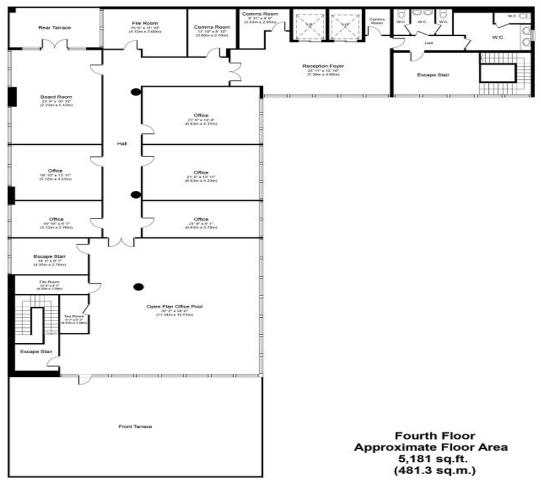

### **ACCOMMODATION (Approx.)**

4,287 Sq. Ft.

Whilst every attempt has been made to ensure the accuracy of the floor plan contained here, measurements of doors, windows, rooms and any other items are approximate and no responsibility is taken for any error, omission, or mis-statement. The measurements should not be relied upon for valuation, transaction and/or funding purposes This plan is for illustrative purposes only and should be used as such by any prospective purchaser or tenant. The services, systems and appliances shown