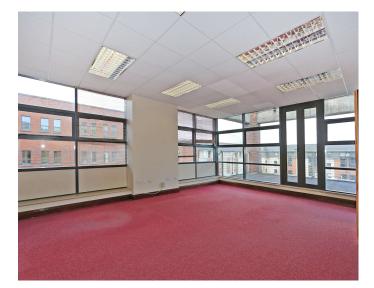

#### DESCRIPTION

Mill House has offices spanning over four floors, the upper floors are accessed via an attractive ground floor foyer with two lifts.

The floor plate of the unit allows for a generous use of space and light creating a comfortable and efficient working environment. The floor plate provides a good mix of cellular and open plan office accommodation throughout along with ancillary space to include W.C., W.H.B., comms room, storage rooms, canteen, etc. Internally the office accommodation has been fully fitted out throughout. The unit benefits from a large balcony area.