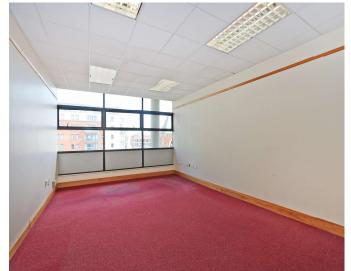

#### DESCRIPTION

Mill House has offices spanning over four floors, the upper floors are accessed via an attractive ground floor foyer with two lifts.

The floor plate of the unit allows for a generous use of space and light creating a comfortable and efficient working environment. The floor plate provides a good mix of cellular and open plan office accommodation throughout along with ancillary space to include W.C., W.H.B., comms room, storage rooms, canteen, etc. Internally the office accommodation has been fully fitted out throughout. The unit benefits from a large balcony area.