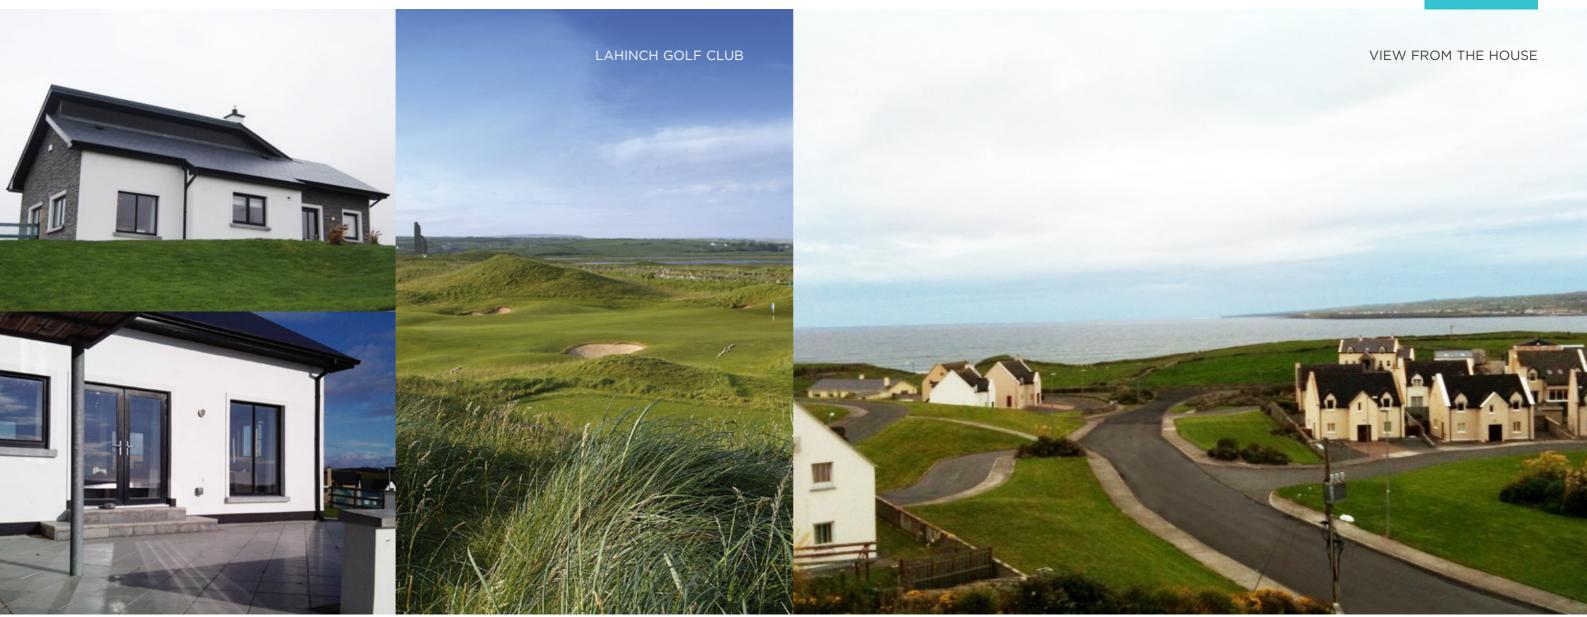

## Description

Cregg Ard is located on a stunning elevated site with breathtaking views of The Atlantic Ocean and Lahinch.

and has a host of other features and activities

and quality restaurants, bars and hotels.

and bathroom on the first floor and two bedrooms and showerroom on the lower ground floor. This magnificent contemporary home is set in an elevated position with commanding

breathtaking views of The Atlantic Ocean.

### Exterior

- Garage with up and over door
- Liscannor stone patio,
- Tarmacadam driveway
- Exquisite landscaped gardens