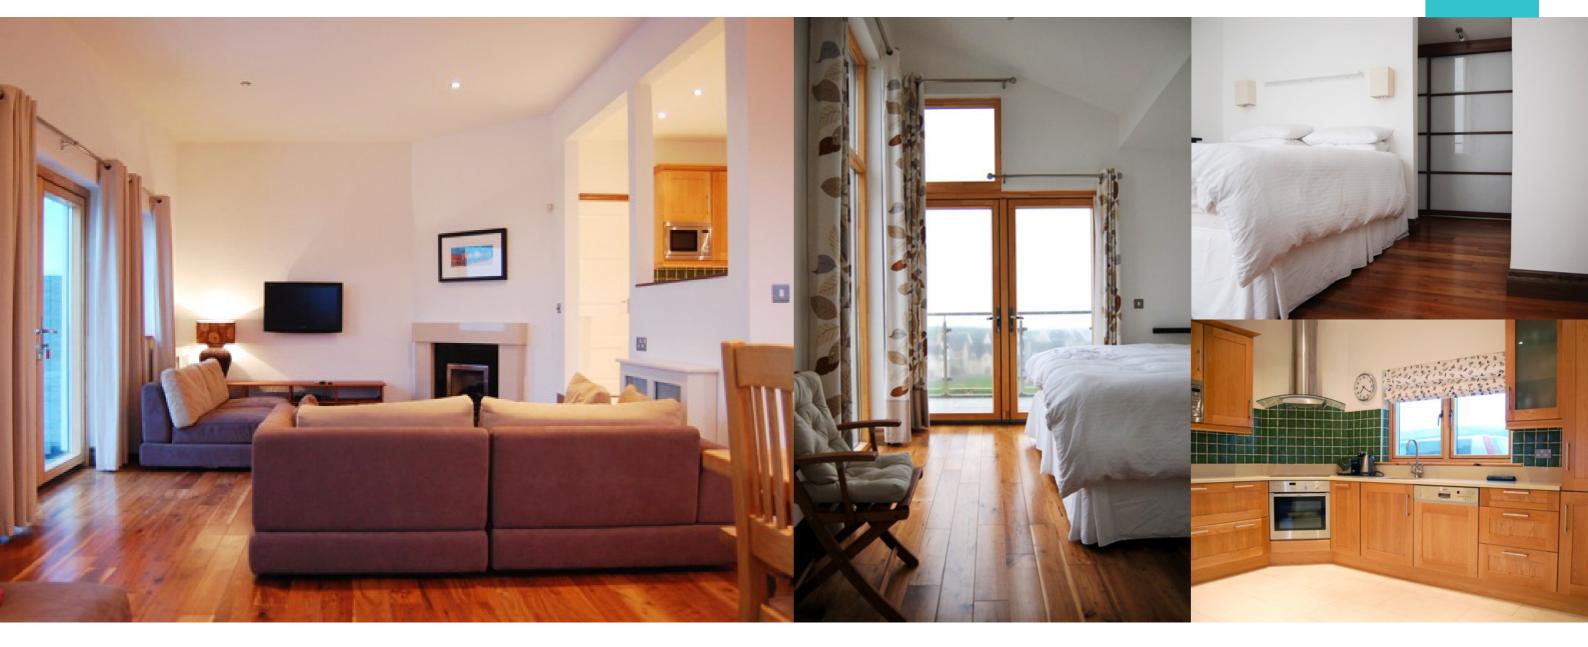

### **Ground Floor**

- Entrance Hall (with ceramic tiled floor and telephone point)
  2.2 x 2.6 m
- Open Plan Sittingroom/Dining/Kitchen (with feature marble fireplace and timber floors, built in shaker oak units, featuring integrated dishwasher, integrated hob oven and extractor, ceramic tiled floor and tiling between units, recessed spot lights and french doors to patio) 7.5 x 7.0 m
- Utilityroom (with ceramic tiled floor, built in units, sink unit, plumbed for washing machine and vented for dryer, sink unit)
  2.5 x 1.5 m

### **First Floor**

- Master Bedroom with solid walnut floors and french doors leading to wraparound balcony with stunning views over Liscannor Bay. The bedroom has a walk in wardrobe with built in slide-robe units. The shower en-suite bathroom is fully tiled with w.c., w.h.b., bath, mirror, unit with lights and heated towel rail)
  5.0 x 4.5 m
- Bedroom No. 2 (with solid oak floor, velux windows and built in shelving units)
  2.9 x 2.9 m
- Bathroom fully tiled with w.c., w.h.b., bath, mirror unit with lights & heated towel rail)
- Hotpress (with shelving)

### Lower Ground Floor

- Bedroom No. 3 (with carpeted floor) 4.4 x 3.0 m
- Bedroom No. 4 (with carpeted floor and patio doors) 4.4 x 3.1 m
- Shower Room (fully tiled, w.c., w.h.b., shower, mirror unit with lights and heated towel rail
- Storage Room

#### Features

- Double glazed composite windows with PVC exterior and solid timer internal finish.
- Burglar Alarm
- Solid Oak Floors
- Gas Fired zoned central heating
- Carpets, curtains and blinds and light fittings included in sale
- Exquisite setting with panoramic ocean views