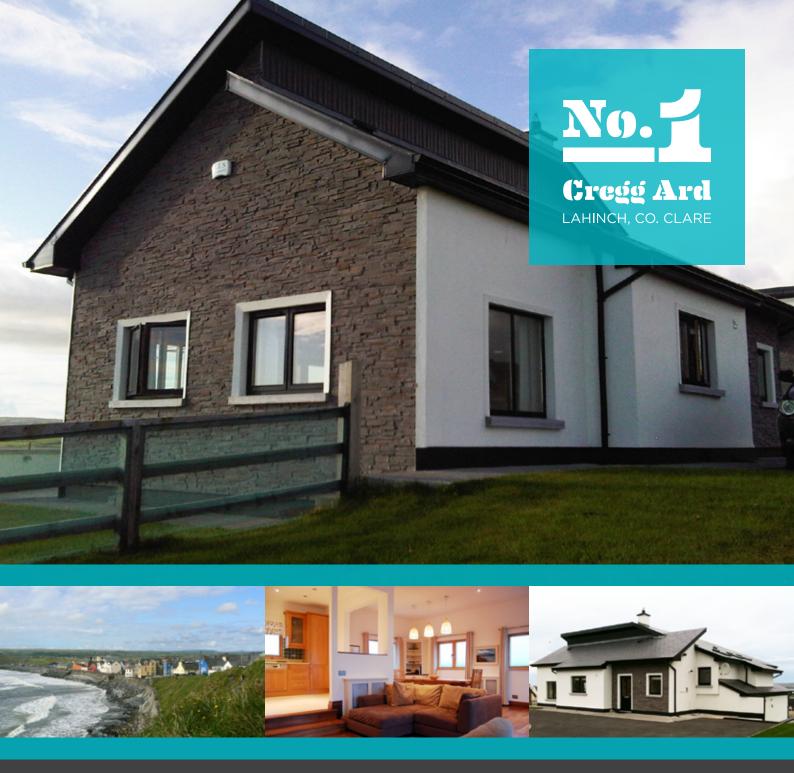

# FOR SALE

STUNNING **SEASIDE** HOME WITH PANORAMIC OCEAN VIEWS

## Description

Cregg Ard is located on a stunning elevated site with breathtaking views of The Atlantic Ocean and Lahinch.

and has a host of other features and activities

and quality restaurants, bars and hotels.

and bathroom on the first floor and two bedrooms and showerroom on the lower ground floor. This magnificent contemporary home is set in an elevated position with commanding

breathtaking views of The Atlantic Ocean.