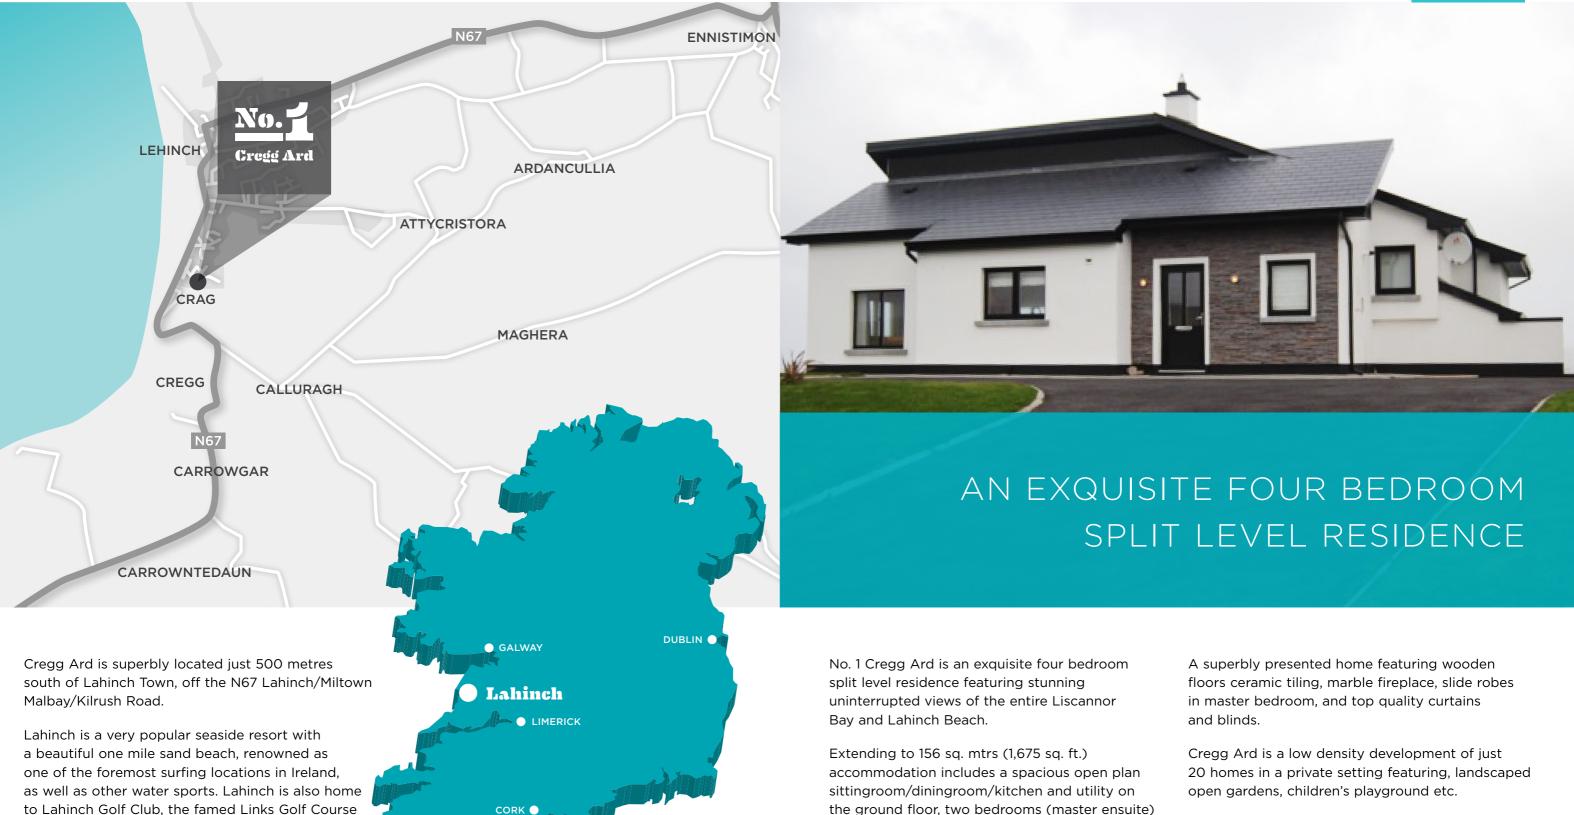

### Location

## Description

Cregg Ard is located on a stunning elevated site with breathtaking views of The Atlantic Ocean and Lahinch.

and has a host of other features and activities

and quality restaurants, bars and hotels.

and bathroom on the first floor and two bedrooms and showerroom on the lower ground floor. This magnificent contemporary home is set in an elevated position with commanding

breathtaking views of The Atlantic Ocean.

THE TOTAL ACCOMMODATION EXTENDS TO APPROXIMATELY 156 SQ MTRS (1,675 SQ FT)