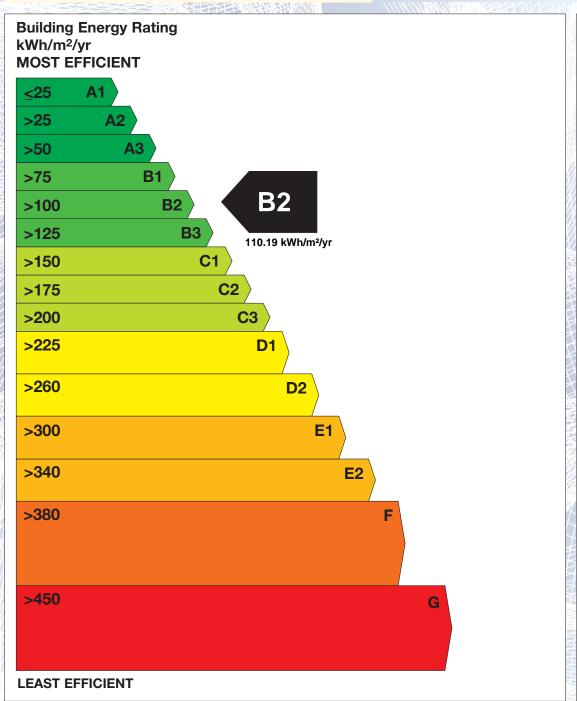

## BER for the building detailed below is:

**B2** 

| Address       | APT 513 EDGES 1      |
|---------------|----------------------|
|               | BEACON SOUTH QUARTER |
|               | SANDYFORD            |
|               | DUBLIN 18            |
|               |                      |
|               |                      |
| BER Number    | 407207257            |
| BER Number    | 107307357            |
| Date of Issue | 11/02/2015           |
| Valid Until   | 11/02/2025           |

100944

Assessor Number

Assessor Company No 100943

The Building Energy Rating (BER) is an indication of the energy performance of this dwelling. It covers energy use for space heating, water heating, ventilation and lighting, calculated on the basis of standard occupancy. It is expressed as primary energy use per unit floor area per year (kWh/m²/yr).

'A' rated properties are the most energy efficient and will tend to have the lowest energy bills.

Carbon Dioxide (CO<sub>2</sub>) **Emissions Indicator** kgCO<sub>2</sub>/m<sup>2</sup>/yr **BEST** Calculated annual CO2 emissions 21.28 kgCO<sub>2</sub>/m<sup>2</sup>/yr WORST >120 The less CO<sub>2</sub> produced, the less the dwelling contributes to global warming.