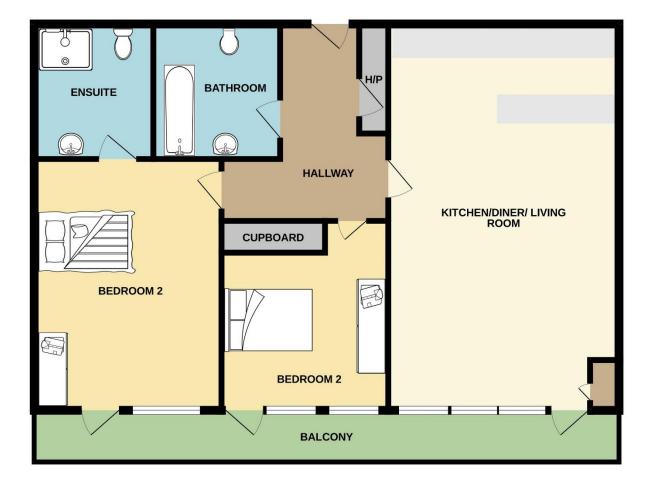

Accommodation briefly comprises of an entrance hall, kitchen/dining / living room, two double bedrooms [master ensuite] and family bathroom. This apartment is flooded with natural light due to the generous wall to wall, floor to ceiling windows that look out onto an extensive balcony that spans the length of the property and is accessible from both bedrooms and the living room.

#### Entrance Hall: 2.1m x 1.4m & 3.7m x 2m

Walnut wood flooring with access to generous storage cupboards/ cloak room and hot-press. Recessed lighting.

#### Living/ Kitchen/ Dining Room: 3.76m x 7.69m

Walnut wood floor, contemporary fitted kitchen with ample shelving & storage units, integrated oven, hob, microwave, fridge freezer and dishwasher. Glass display unit, breakfast bar with stainless steel sink.

Bright living area with floor to ceiling windows and access to the sunny North facing balcony.

#### Master Bedroom: 3.03m x 5.16m

Walnut wood floor, floor to ceiling windows, access to the sunny North facing balcony and stylish fitted wardrobes.

#### Ensuite: 2.04m x 2.17m

Fully tiled floor & walls, wc, whb, shower cubicle with monsoon shower. Vanity unit and shelving units.

#### Bedroom 2: 3.75m x 3.55m

Walnut wood flooring, floor to ceiling windows, access to the sunny North facing balcony and stylish fitted wardrobes.

#### Family Bathroom: 2.2m x 1.81m

Stunning, fully tiled floor & walls, wc, whb and bath with glass screen.

#### Balcony: 10.83m x 1.47m

North facing balcony overlooking the plaza & manicured gardens, perfect for morning coffee & alfresco dining.

\* Please note we have not tested any apparatus, fixtures, fittings or services. Interested parties must undertake their own investigation into the working order of these items. All measurements are approximate, and photographs provide for guidance only.