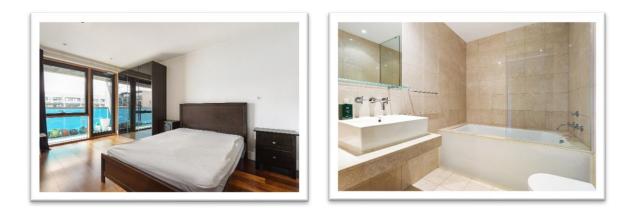

#### Master Bedroom: 3.03m x 5.16m

Walnut wood floor, floor to ceiling windows, access to the sunny North facing balcony and stylish fitted wardrobes.

#### Ensuite: 2.04m x 2.17m

Fully tiled floor & walls, wc, whb, shower cubicle with monsoon shower. Vanity unit and shelving units.

#### Family Bathroom: 2.2m x 1.81m

Stunning, fully tiled floor & walls, wc, whb and bath with glass screen.