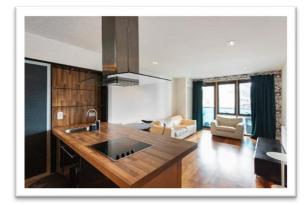

#### Living/ Kitchen/ Dining Room: 3.76m x 7.69m

Walnut wood floor, contemporary fitted kitchen with ample shelving & storage units, integrated oven, hob, microwave, fridge freezer and dishwasher. Glass display unit, breakfast bar with stainless steel sink.

Bright living area with floor to ceiling windows and access to the sunny North facing balcony.