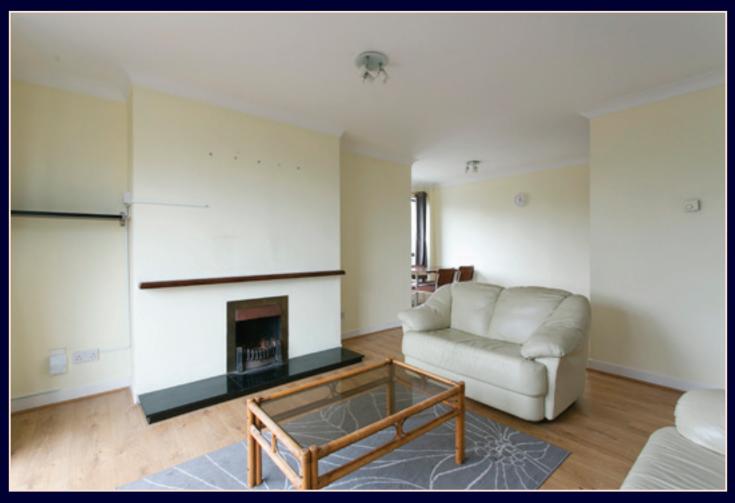

The accommodation briefly comprises of a hall, large living area with sliding doors to the spacious balcony and a cosy solid fuel fire, bright dining area with south facing window and well laid out kitchen. There is a large double bedroom with built in storage and a spacious bathroom.

## LIVING AREA

4.17m (44'89") x 4.05m (43'59") Bright spacious room with Semi solid wood floor, solid fuel fireplace with granite hearth & large sliding door to a spacious balcony, 3 lamp ceiling light, Thermostat, TV. point.