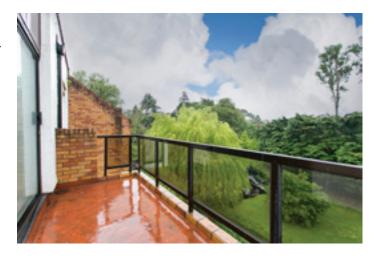

The accommodation briefly comprises of a hall, large living area with sliding doors to the spacious balcony and a cosy solid fuel fire, bright dining area with south facing window and well laid out kitchen. There is a large double bedroom with built in storage and a spacious bathroom.

## BALCONY

4.42m (47'58") x 1.5m (16'15") Large tiled balcony with glass and steel rail.