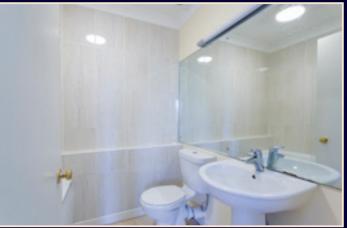

## BATHROOM

1.96m (21'09") x 1.81m (19'48")

Tiled floor, part tiled walls, bath with bath/shower mixer tap, glass shower screen, pedestal sink, w.c., large mirror, extractor fan, Noirot convector heater, towel ring, ceiling light with shade.