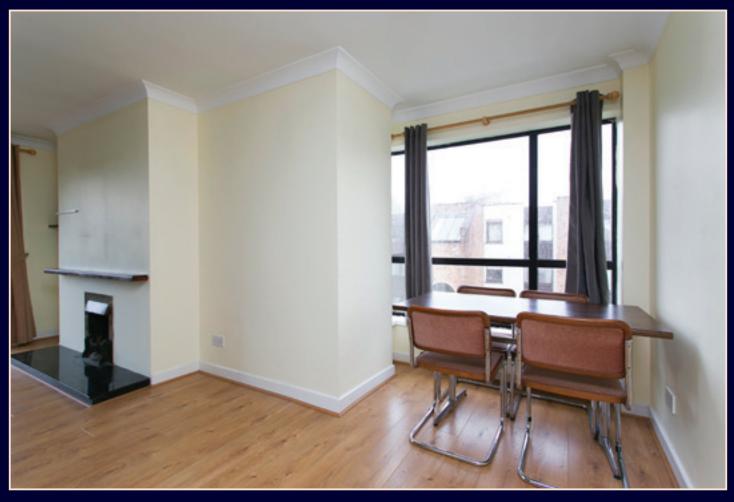

The accommodation briefly comprises of a hall, large living area with sliding doors to the spacious balcony and a cosy solid fuel fire, bright dining area with south facing window and well laid out kitchen. There is a large double bedroom with built in storage and a spacious bathroom.

## DINING AREA

1.81m (19'48") x 3.56m (38'32") Semi solid wood floor with 3 lamp ceiling light.