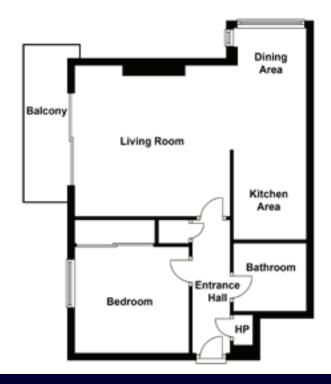

## ACCOMMODATION

#### ENTRANCE HALL

3.61m (38'86") x 0.99m (10'66") Semi solid wood floor, Intercom, 2 lamp ceiling light, door to storage cupboard, efficient gas boiler.

## LIVING AREA

4.17m (44'89") x 4.05m (43'59") Bright spacious room with Semi solid wood floor, solid fuel fireplace with granite hearth & large sliding door to a spacious balcony, 3 lamp ceiling light, Thermostat, TV. point.

## DINING AREA

1.81m (19'48") x 3.56m (38'32") Semi solid wood floor with 3 lamp ceiling light.

## KITCHEN

1.79m (19'27") x 2.57m (27'66") Built in wall and floor units, tiled floor, part tiled walls, Thor oven, Jetair extractor fan, stainless steel 1.5 sink with draining board, plumbed for washing machine, 2 lamp ceiling light.

## BEDROOM

3.09m (33'26") x 3.44m (37'03")(max) Bright double room with Semi solid wood floor, large wardrobe with mirrored sliding doors, 3 lamp ceiling light, TV. point.

## BATHROOM

1.96m (21'09") x 1.81m (19'48")

Tiled floor, part tiled walls, bath with bath/shower mixer tap, glass shower screen, pedestal sink, w.c., large mirror, extractor fan, Noirot convector heater, towel ring, ceiling light with shade.

## BALCONY

4.42m (47'58") x 1.5m (16'15") Large tiled balcony with glass and steel rail.

#### FLOORPLANS

Not to Scale. For Identification Purposes Only.