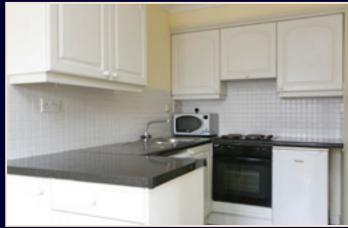

The accommodation briefly comprises of a hall, large living area with sliding doors to the spacious balcony and a cosy solid fuel fire, bright dining area with south facing window and well laid out kitchen. There is a large double bedroom with built in storage and a spacious bathroom.

## KITCHEN

1.79m (19'27") x 2.57m (27'66") Built in wall and floor units, tiled floor, part tiled walls, Thor oven, Jetair extractor fan, stainless steel 1.5 sink with draining board, plumbed for washing machine, 2 lamp ceiling light.