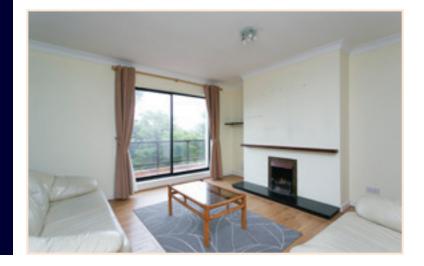

The accommodation briefly comprises of a hall, large living area with sliding doors to the spacious balcony and a cosy solid fuel fire, bright dining area with south facing window and well laid out kitchen. There is a large double bedroom with built in storage and a spacious bathroom.

## LIVING AREA

4.17m (44'89") x 4.05m (43'59") Bright spacious room with Semi solid wood floor, solid fuel fireplace with granite hearth & large sliding door to a spacious balcony, 3 lamp ceiling light, Thermostat, TV. point.