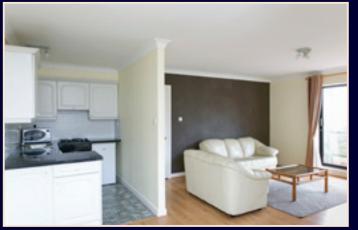

The accommodation briefly comprises of a hall, large living area with sliding doors to the spacious balcony and a cosy solid fuel fire, bright dining area with south facing window and well laid out kitchen. There is a large double bedroom with built in storage and a spacious bathroom.

## LIVING AREA

4.17m (44'89") x 4.05m (43'59") Bright spacious room with Semi solid wood floor, solid fuel fireplace with granite hearth & large sliding door to a spacious balcony, 3 lamp ceiling light, Thermostat, TV. point.