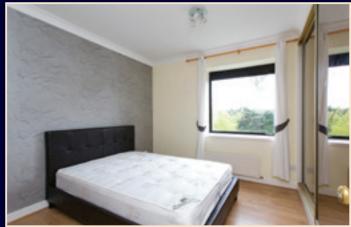

## BEDROOM

3.09m (33'26") x 3.44m (37'03")(max) Bright double room with Semi solid wood floor, large wardrobe with mirrored sliding doors, 3 lamp ceiling light, TV. point.