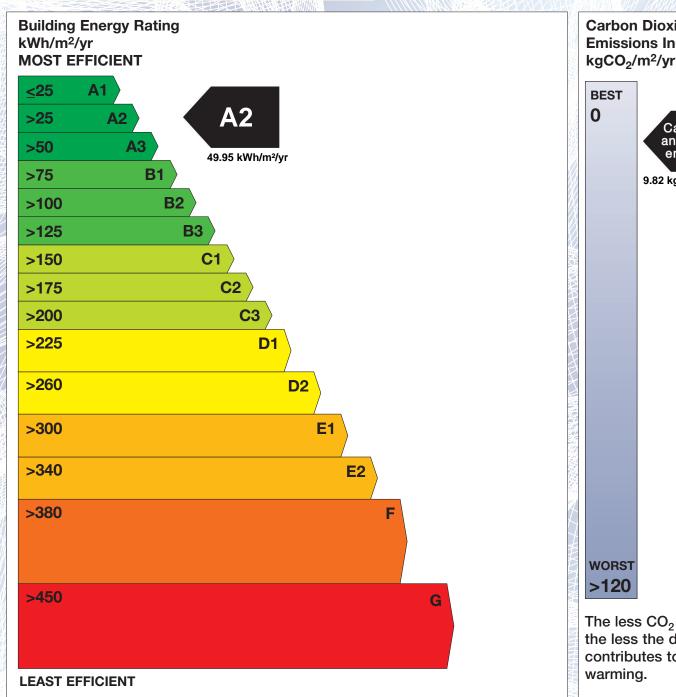

## BER for the building detailed below is:

**A2** 

**Address** 1 KILLEA **BARNHILL ROAD** DALKEY CO. DUBLIN Eircode A96PX2T **BER Number** 113845499 Date of Issue 20/05/2021 Valid Until 20/05/2031 Assessor Number 103530 Assessor Company No 103530

The Building Energy Rating (BER) is an indication of the energy performance of this dwelling. It covers energy use for space heating, water heating, ventilation and lighting, calculated on the basis of standard occupancy. It is expressed as primary energy use per unit floor area per year (kWh/m²/yr).

'A' rated properties are the most energy efficient and will tend to have the lowest energy bills.

Carbon Dioxide (CO<sub>2</sub>) **Emissions Indicator** kgCO<sub>2</sub>/m<sup>2</sup>/yr Calculated annual CO2 emissions 9.82 kgCO<sub>2</sub>/m<sup>2</sup>/yr The less CO<sub>2</sub> produced, the less the dwelling contributes to global