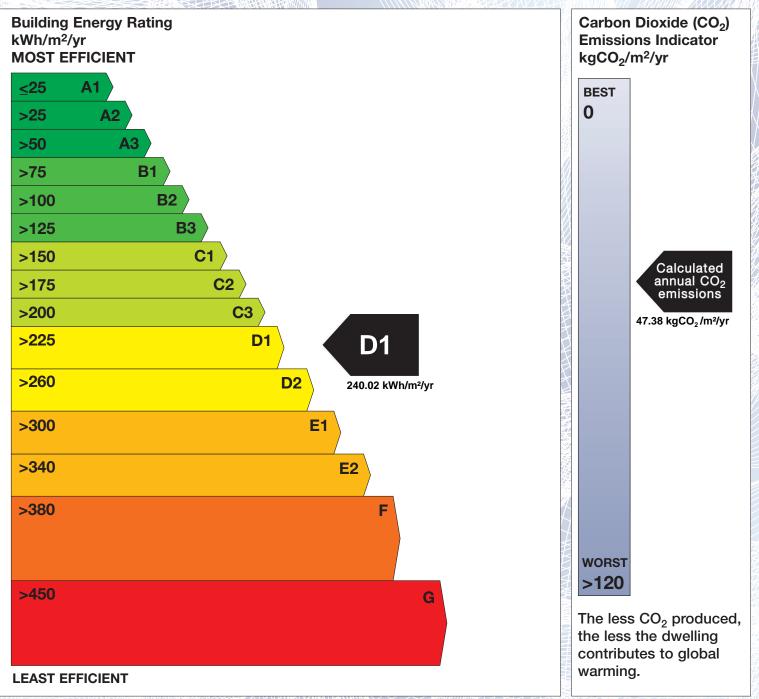

## **Building Energy Rating (BER)**

| Address 2 GLENBOURGH TERRACE<br>DARGLE ROAD<br>BRAY |
|-----------------------------------------------------|
| CO. WICKLOW                                         |
| Eircode A98WA02                                     |
| <b>BER Number</b> 115553802                         |
| Date of Issue 02/10/2022                            |
| Valid Until 02/10/2032                              |
| Assessor Number 107149                              |
| Assessor Company No 107148                          |

The Building Energy Rating (BER) is an indication of the energy performance of this dwelling. It covers energy use for space heating, water heating, ventilation and lighting, calculated on the basis of standard occupancy. It is expressed as primary energy use per unit floor area per year (kWh/m<sup>2</sup>/yr).

'A' rated properties are the most energy efficient and will tend to have the lowest energy bills.

**IMPORTANT:** This BER is calculated on the basis of data provided to and by the BER Assessor, and using the version of the assessment software quoted below. A future BER assigned to this dwelling may be different, as a result of changes to the dwelling or to the assessment software.