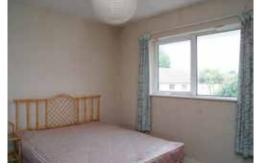

**Bedroom 2** - 3.70m x 2.65m Front facing double bedroom with fitted wardrobes and telephone point.

**Bathroom** - 2.74m x 1.73m Bath, wc, whb, Velux window and large shelved hotpress off.

**Outside** Off street parking to the front. The rear garden is deceptively large and laid to lawn with mature hedging.