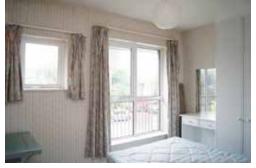

**Bedroom 2** - 3.70m x 2.65m Front facing double bedroom with fitted wardrobes and telephone point.

**Bathroom** - 2.74m x 1.73m Bath, wc, whb, Velux window and large shelved hotpress off.

**Outside** Off street parking to the front. The rear garden is deceptively large and laid to lawn with mature hedging.