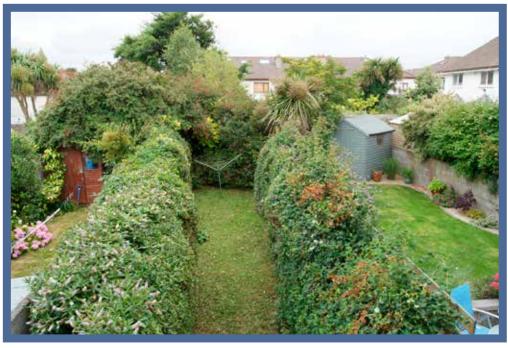

### 18 Coppinger Glade, Blackrock, Co. Dublin

Nestled away within this desirable residential estate, equidistant from Blackrock & Stillorgan Villages is this superb 2 bed terraced home comprising C. 69 sq.m of accommodation. Benefiting from spacious accommodation, two double bedrooms and a c.50 foot long rear.

Well proportioned accommodation comprises; Entrance porch leading to the living room with the kitchen/dining room off. Upstairs are two double bedrooms and the bathroom. Outside there is off street parking to the front and a deceptively large garden to the rear garden.

**Bedroom 2** - 3.70m x 2.65m Front facing double bedroom with fitted wardrobes and telephone point.

**Bathroom** - 2.74m x 1.73m Bath, wc, whb, Velux window and large shelved hotpress off.

**Outside** Off street parking to the front. The rear garden is deceptively large and laid to lawn with mature hedging.