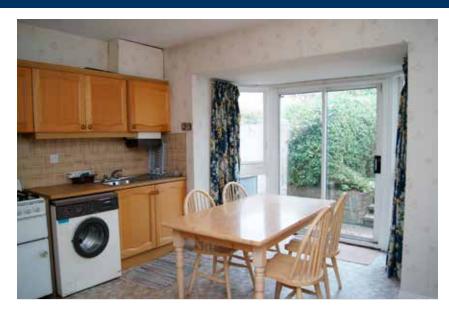

TV point and understair storage cupboard.

**Kitchen/Dining Room** - 3.68m x 3.32m Floor and eye level fitted storage units, Indesit washing machine, Debut cooker, Bosch fridge freezer, telephone point and sliding door giving access to the rear garden. **Bedroom 1** - 3.68m x 2.77m Rear facing double bedroom with extensive floor to ceiling fitted wardrobes.