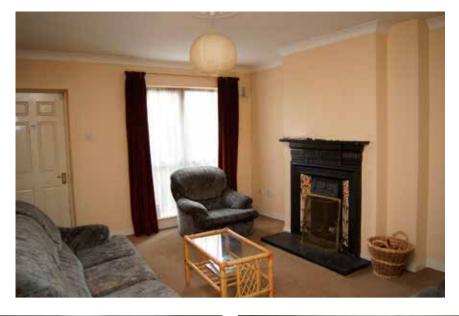

#### **ACCOMMODATION**

**Entrance Porch** - 1.05m x 0.95m Floor to ceiling windows and living room off.

**Living Room** - 5.33m x 3.68m (Max measurement)
Spacious front facing reception room with ceiling coving, centre rose, feature fire place,