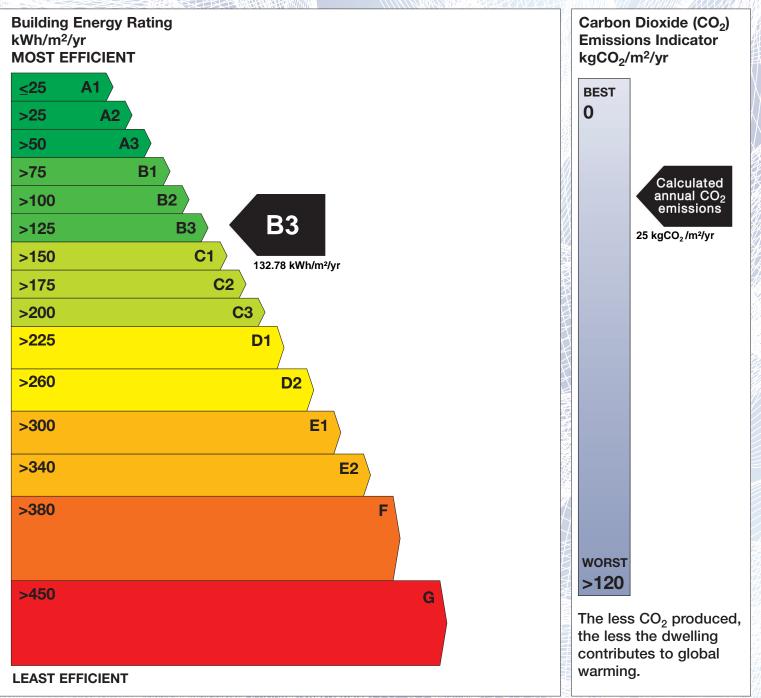

## **Building Energy Rating (BER)**

| BER for the building detailed below is: |                                                                     | B3  |
|-----------------------------------------|---------------------------------------------------------------------|-----|
| Address                                 | 82 CHARLESLAND GOLF APT<br>CHARLESLAND<br>GREYSTONES<br>CO. WICKLOW |     |
| Eircode                                 | A63CX74                                                             |     |
| BER Number                              | 113619563                                                           |     |
| Date of Issue                           | 24/12/2020                                                          |     |
| Valid Until                             | 24/12/2030                                                          |     |
| Assessor Number                         | 103530                                                              |     |
| Assessor Company No                     | 103530                                                              | HIM |

The Building Energy Rating (BER) is an indication of the energy performance of this dwelling. It covers energy use for space heating, water heating, ventilation and lighting, calculated on the basis of standard occupancy. It is expressed as primary energy use per unit floor area per year (kWh/m<sup>2</sup>/yr).

'A' rated properties are the most energy efficient and will tend to have the lowest energy bills.

**IMPORTANT:** This BER is calculated on the basis of data provided to and by the BER Assessor, and using the version of the assessment software quoted below. A future BER assigned to this dwelling may be different, as a result of changes to the dwelling or to the assessment software.