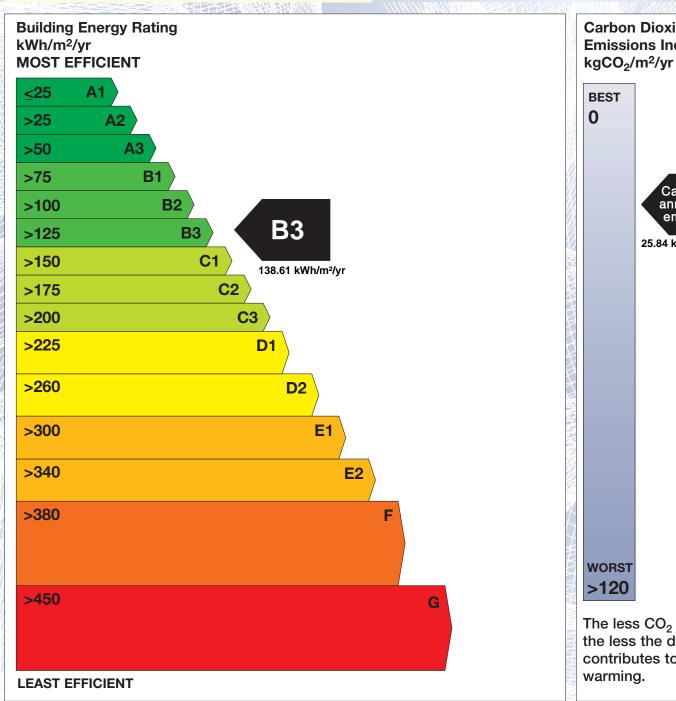

## BER for the building detailed below is:

**B3** 

**Address** 52 THE OVAL **TULLYVALE** LOUGHLINSTOWN CO. DUBLIN Eircode D18P942 100367861 **BER Number** Date of Issue 17/10/2022 Valid Until 17/10/2032 Assessor Number 105792 Assessor Company No 105792

The Building Energy Rating (BER) is an indication of the energy performance of this dwelling. It covers energy use for space heating, water heating, ventilation and lighting, calculated on the basis of standard occupancy. It is expressed as primary energy use per unit floor area per year (kWh/m²/yr).

'A' rated properties are the most energy efficient and will tend to have the lowest energy bills.

Carbon Dioxide (CO<sub>2</sub>) **Emissions Indicator** Calculated annual CO2 emissions 25.84 kgCO<sub>2</sub>/m<sup>2</sup>/yr The less CO<sub>2</sub> produced, the less the dwelling contributes to global