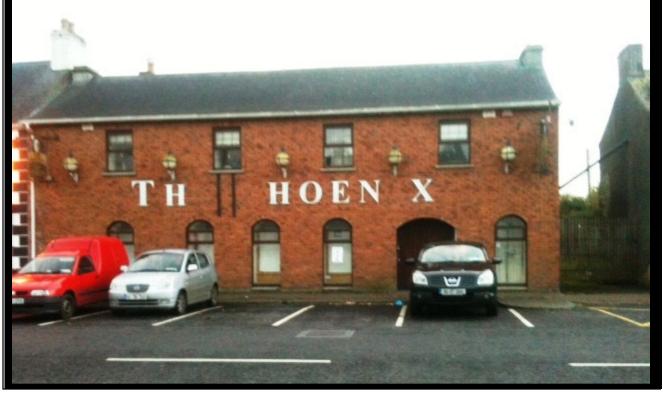

WWW.PROPERTYPARTNERS.IE

"THE PHOENIX" MAIN ST., KINNEGAD, CO.WESTMEATH

PRIME COMMERCIAL BUILDING IN THE HEART OF KINNEGAD

Previously traded as Bar/Restaurant/Function Room together with Self Contained 10 Ensuite Guest Rooms & Staff Quarters on 1st Floor The Entire appears in Reasonable Structural Condition & was Modernised c.15 years ago but now requires Renovation & re-decoration Kinnegad Town is located at junction of the N4/N6 Motorways & is c.40 Miles from Dublin & just c.10 Miles from Mullingar

Reference:3857Add ress:"The Phoenix"<br/>Main St.,<br/>Kinnegad,<br/>Co.Westmeath

## **Directions:** This Landmark Property is located in the Heart of Kinnegad on the Main Street & at the junction of N4 & N6 Motorway